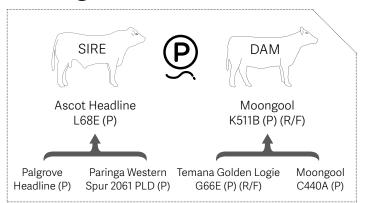

#### Ascot Headline L68E (P)

| BIRTH |     | 400 DAY (WT) | 600 DAY (WT) | MILK |
|-------|-----|--------------|--------------|------|
| +4.3  | +21 | +31          | +48          | -2   |
| 84%   | 74% | 76%          | 81%          | 61%  |