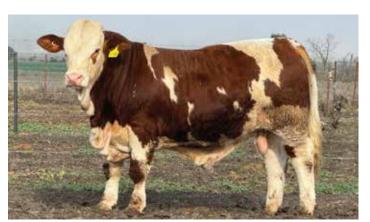

# 02 Moongool Mr T1051 (P) SV BPA-F

Tattoo ▶ DP2T1051D Birth Date ▶ 09/11/2022

| HEIGHT | LENGTH | SCROTAL |
|--------|--------|---------|
| 148cm  | 173cm  | 40.5cm  |