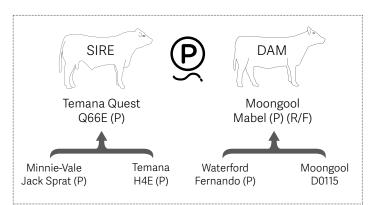

### Comments

A terrific bull to start this years sale, he ticks so many boxes when it comes to a Charolais sire, he exhibits a great sires head, strong muscle pattern, tremendous length, smoothness, fertility and gentle disposition.