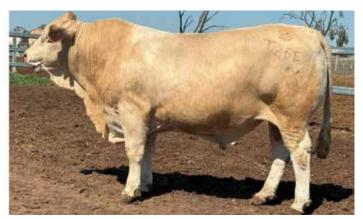

# 02 Moongool Mr T1051 (P) SV BPA-F

Tattoo ▶ DP2T1051D Birth Date ▶ 09/11/2022

| HEIGHT | LENGTH | SCROTAL |
|--------|--------|---------|
| 148cm  | 173cm  | 40.5cm  |

# Comments

A very long bodied polled bull, who exhibits a beautiful skin and hair type, has tremendous balance, stands on great feet and legs and shows plenty of breed character.

EBVs available on Supplement Sheet