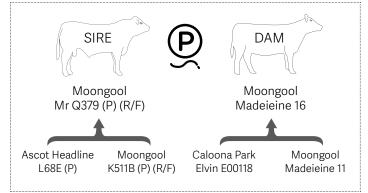

## $Moongool\,Mr\,Q379_{\,{\rm (P)}\,{\rm (R/F)}}$

| BIRTH | 200 DAY (WT) | 400 DAY (WT) | 600 DAY (WT) | MILK |
|-------|--------------|--------------|--------------|------|
| -     | -            | -            | -            | -    |
| -     | -            | -            | -            | -    |

#### Ascot Headline L68E (P)

| BIRTH |     | 400 DAY (WT) | 600 DAY (WT) | MILK |
|-------|-----|--------------|--------------|------|
| +4.3  | +21 | +31          | +48          | -2   |
| 84%   | 74% | 76%          | 81%          | 61%  |