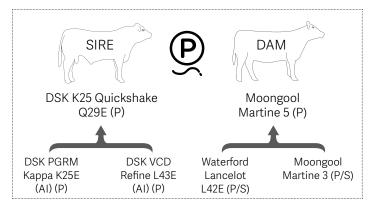

### SIRE DAM DSK K25 Moongool Quickshake Q29E (P) Rita 30 (P) DSK PGRM DSK VCD Waterford Moongool Kappa K25E Refine L43E Midnight Lighting G803E (AI) (P) (AI) (P) (P) (R/F)