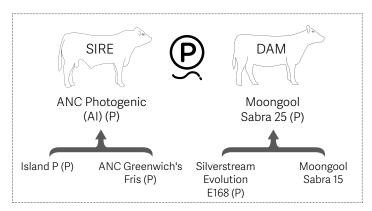

## Anc Photogenic (AI) (P)

| BIRTH | 200 DAY (WT) | 400 DAY (WT) | 600 DAY (WT) | MILK |
|-------|--------------|--------------|--------------|------|
| +1.6  | +8           | +17          | +18          | +2   |
| 61%   | 34%          | 34%          | 36%          | 26%  |