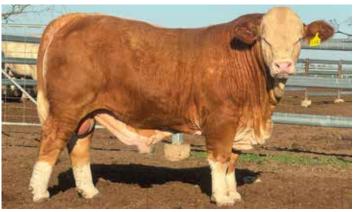

#### Moongool T846 (Herd Bull)

112

#### Comments

A blonde bull who has a very thick body, shows tremendous sire appeal and is very easy keeping.

Purchaser\_\_\_\_\_Amount \$\_\_\_\_

Moongool U99 (P) (Herd Bull)

113