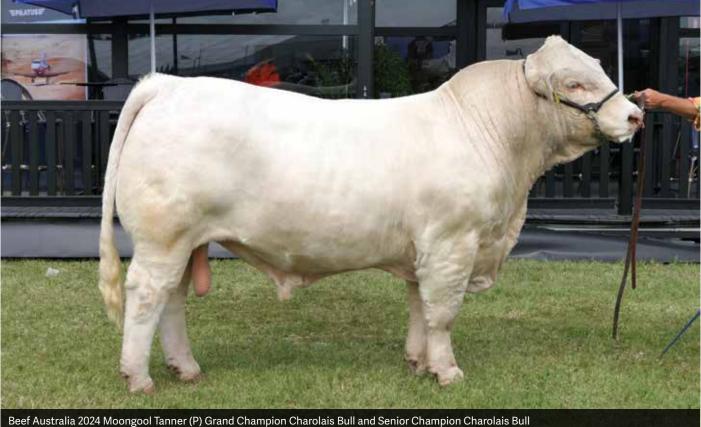

This year we only exhibited cattle at Beef 2024 and the Brisbane Ekka – also entered in the Paddock To Plate Competition where we won Reserve Champion Carcass in Class 37B.

At Beef Australia 2024 we showed the Grand Champion Charolais Bull, Senior Champion Charolais Bull and Reserve Senior Champion Charolais Bull. At Ekka we paraded the Junior Champion Charolais Bull, and Reserve Champion Charolais Female. Also won the Breeder's Group.

Reserve Senior Champion Charolais Bull at Beef Australia 2024. Top Price Yearling Bull at Moongool Sale 2023 Purchased by Clare Charolais

| HEIGHT | LENGTH | SCROTAL |  |
|--------|--------|---------|--|
| 146cm  | 170cm  | 40cm    |  |