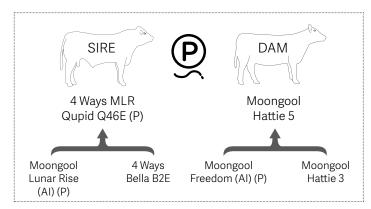

## 4 Ways MLR Qupid Q46E (P)

| BIRTH |     | 400 DAY (WT) | 600 DAY (WT) | MILK |
|-------|-----|--------------|--------------|------|
| +0.9  | +5  | +12          | +19          | +5   |
| 76%   | 63% | 61%          | 62%          | 49%  |