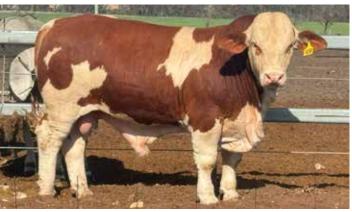

# Moongool Mr T144 (P) SV BPA-F

Tattoo ▶ DP2T144E

Birth Date ▶ 05/4/2022

| HEIGHT | LENGTH | SCROTAL |
|--------|--------|---------|
| 147cm  | 177cm  | 39cm    |

### Comments

A terrific bull to start this years sale, he ticks so many boxes when it comes to a Charolais sire, he exhibits a great sires head, strong muscle pattern, tremendous length, smoothness, fertility and gentle disposition.