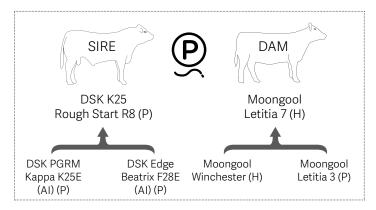

## DSK K25 Rough Start R8 (P)

| BIRTH | 200 DAY (WT) | 400 DAY (WT) | 600 DAY (WT) | MILK |
|-------|--------------|--------------|--------------|------|
| -0.5  | +12          | +25          | +40          | +7   |
| 76%   | 69%          | 66%          | 65%          | 55%  |