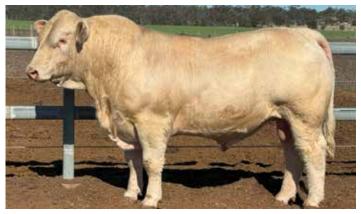

# 02 Moongool Mr T1051 (P) SV BPA-F

Tattoo ▶ DP2T1051D Birth Date ▶ 09/11/2022

| HEIGHT | LENGTH | SCROTAL |
|--------|--------|---------|
| 148cm  | 173cm  | 40.5cm  |

# Comments

A very long bodied polled bull, who exhibits a beautiful skin and hair type, has tremendous balance, stands on great feet and legs and shows plenty of breed character.

EBVs available on Supplement Sheet