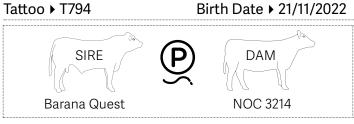

#### Comments

A young polled bull who exhibits a gentle disposition, carries extra thickness, smooth shoulder, clean sheath and nice bone.

Purchaser\_ Amount \$

Moongool U449 (Herd Bull)