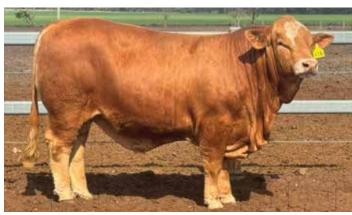

cle pattern and gentle disposition.

\_\_\_\_Amount \$\_ Purchaser\_

## $\begin{array}{l} Moongool~T271~(P)\\ (Herd~Bull) \end{array}$

#### Tattoo ▶ T271

#### Birth Date ▶ 20/10/2022



#### Comments

A blonde polled bull who carries a wonderful soft muscle pattern, tremendous depth aside, clean sheath and testicles.

Purchaser\_ \_\_Amount \$\_\_\_

#### Moongool T841 (Herd Bull)



#### Comments

A very thick square young bull, who carries tremendous depth aside, strong topline and overall balance.

\_\_\_\_\_Amount \$\_\_\_\_\_ Purchaser\_

#### Moongool T788 (Herd Bull)

## Birth Date ▶ 26/12/2022 Tattoo ▶ T788 Barana Quest **NOC R1204**

#### Comments

Nice pigmentation on this bull, a very thick individual, who moves freely with tremendous depth aside.

Purchaser\_ \_Amount \$\_



| HEIGHT | LENGTH | SCROTAL |
|--------|--------|---------|
| 143cm  | 169cm  | 38.5cm  |



| HEIGHT | LENGTH | SCROTAL |
|--------|--------|---------|
| 144cm  | 161cm  | 41cm    |



| HEIGHT | LENGTH | SCROTAL |
|--------|--------|---------|
| 144cm  | 163cm  | 35.5cm  |



| HEIGHT |       | SCROTAL |
|--------|-------|---------|
| 145cm  | 162cm | 38.5cm  |



| HEIGHT | LENGTH | SCROTAL |
|--------|--------|---------|
| 146cm  | 161cm  | 37.5cm  |

| HEIGHT | LENGTH | SCROTAL |
|--------|--------|---------|
| 143cm  | 162cm  | 38.5cm  |



|       | LENGTH | SCROTAL |
|-------|--------|---------|
| 144cm | 161cm  | 40cm    |



| HEIGHT | LENGTH | SCROTAL |
|--------|--------|---------|
| 145cm  | 160cm  | 42cm    |

## Moongool T843 120



#### Comments

Plenty of depth aside in