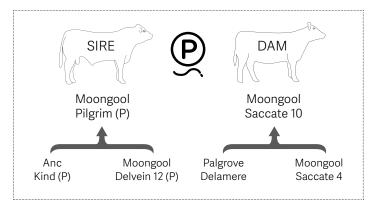

## Moongool Pilgrim (P)

| BIRTH | 200 DAY (WT) | 400 DAY (WT) | 600 DAY (WT) | MILK |
|-------|--------------|--------------|--------------|------|
| +2.4  | +10          | +12          | +24          | -1   |
| 87%   | 83%          | 81%          | 84%          | 53%  |