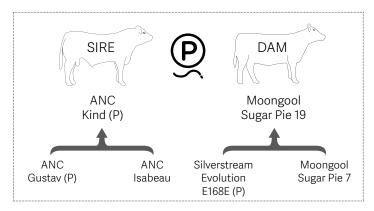

# 02 Moongool Mr T1051 (P) SV BPA-F

Tattoo ▶ DP2T1051D Birth Date ▶ 09/11/2022

| HEIGHT | LENGTH | SCROTAL |
|--------|--------|---------|
| 148cm  | 173cm  | 40.5cm  |

# Comments

A very long bodied polled bull, who exhibits a beautiful skin and hair type, has tremendous balance, stands on great feet and legs and shows plenty of breed character.

EBVs available on Supplement Sheet