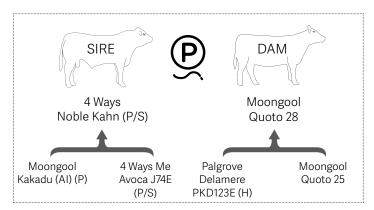

### SIRE DAM DSK K25 Moongool Quickshake Q29E (P) Rita 30 (P) DSK PGRM DSK VCD Waterford Moongool Kappa K25E Refine L43E Midnight Lighting G803E (AI) (P) (AI) (P) (P) (R/F)