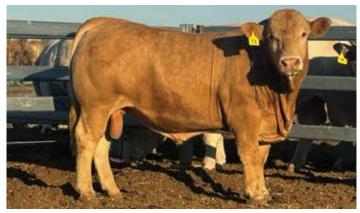

balance.

Purchaser Amount \$



### Comments

Very strong muscle polled bull who stands on moderate bone, strong topline and tremendous balance.



#### Comments

A young bull who carries a wonderful skin and hair type, balance, extra muscling, mobility and strong top line.

#### Moongool Mr T1039 (H) (Herd Bull) BPA-N/T

76

Tattoo ▶ DP2T1039

Birth Date ▶ 10/11/2022



|           | HEIGHT | LENGTH | SCROTAL |
|-----------|--------|--------|---------|
| Amount \$ | 38cm   | 146cm  | 171cm   |

## Moongool Mr T1074 (P) SV

77





| HEIGHT | LENGTH | SCROTAL |
|--------|--------|---------|
| 146cm  | 168cm  | 36cm    |

## $\begin{array}{c} Moongool\ Mr\ T767\ (P)\ (R/F) \\ \text{(Herd Bull)\ BPA-N/T} \end{array}$

Pirth Data > 15/12/2022

#### Tattoo ➤ DP2T767 Birth Date ➤ 15/12/2022



| HEIGHT | LENGTH | SCROTAL |
|--------|--------|---------|
| 142cm  | 161cm  | 36cm    |

#### Purchaser\_\_\_\_\_Amount \$\_\_\_



#### Comments

A young polled bull who shows tremendous growth, balance, length of body, great topline and tremendous depth of body.

EBVs available on Supplement Sheet

Purchaser\_\_\_\_\_Amount \$\_\_\_\_



#### Comments

A young polled red factor bull who shows softness, thickness, great testicles and mobility.

Purchaser\_\_\_\_\_Amount \$\_\_\_\_

# Moongool Mr T978 (Herd Bull) BPA-N/T

Tattoo ▶ DP2T978

Birth Date ▶ 30/12/2022



| HEIGHT | LENGTH | SCROTAL |
|--------|--------|---------|
| 144cm  | 169cm  | 37cm    |

## 80

 $\begin{array}{l} Moongool\ Mr\ T752\ (\text{H})\ \text{SV} \\ \text{(Herd\ Bull)\ BPA-N/T} \end{array}$ 

Tattoo ➤ DP2T752