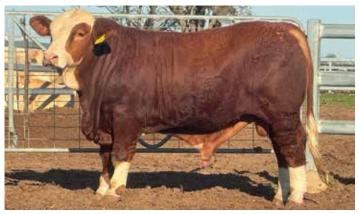

#### Moongool T846 (Herd Bull)

112

#### Comments

A blonde bull who has a very thick body, shows tremendous sire appeal and is very easy keeping.

Purchaser\_\_\_\_\_Amount \$\_\_\_\_

Moongool U99 (P) (Herd Bull)

113