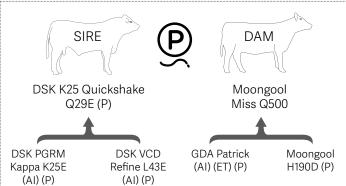

## DSK K25 Quickshake Q29E (P)

| BIRTH | 200 DAY (WT) | 400 DAY (WT) | 600 DAY (WT) | MILK |
|-------|--------------|--------------|--------------|------|
| +1.2  | +21          | +45          | +68          | +9   |
| 72%   | 70%          | 67%          | 65%          | 54%  |