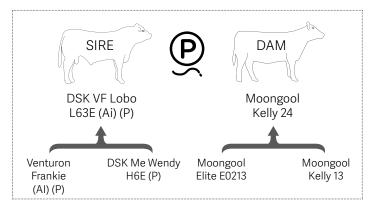

#### DSK VF Lobo L63E (AI) (P)

| BIRTH |     | 400 DAY (WT) | 600 DAY (WT) | MILK |
|-------|-----|--------------|--------------|------|
| -0.6  | +13 | +29          | +41          | +10  |
| 82%   | 67% | 70%          | 76%          | 51%  |