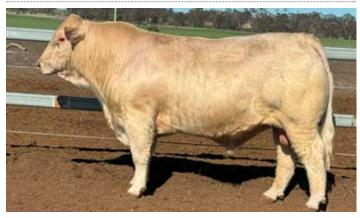

oderate early maturing type of polled bull who has a beautiful soft body type, stands on wonderful bone, has a strong topline and shows great fertility.

EBVs available on Supplement Sheet





DSK PGRM DSK Edge Kappa K25E Beatrix F28E (AI) (P) (AI) (P)



Savigneux Moongool 2101106933 (H) Quoto 5 (H)

# Comments

A moderate thick polled bull with a desirable skin and hair type, he is super thick, has a strong topline and is very free moving.

EBVs available on Supplement Sheet

Purchaser\_\_\_\_\_Amount \$\_\_\_



# Comments

Big strong polled bull, shows plenty of breed character, stands on great bone, has a strong topline and hind quarter.

EBVs available on Supplement Sheet

Purchaser\_\_\_\_\_Amount \$\_\_\_\_

# Moongool Mr T356 (P) SV 22

Tattoo ➤ DP2T356E Birth Date ➤ 18/09/2022



| HEIGHT | LENGTH | SCROTAL |
|--------|--------|---------|
| 144cm  | 171cm  | 39cm    |

Moongool Mr T335 (P) SV

23

Tattoo ▶ DP2T335E Birth Date ▶ 25/09/2022



| HEIGHT | LENGTH | SCROTAL |
|--------|--------|---------|
| 148cm  | 174cm  | 42cm    |

# $Moongool\,Mr\,T354\,\text{(P)}\,\text{SV}$

 $Tested\ homozygous\ polled\ |\ BPA-C$ 

24

Tattoo ➤ DP2T354E Birth Date ➤ 20/09/2022



| HEIGHT | LENGTH | SCROTAL |  |
|--------|--------|---------|--|
| 147cm  | 170cm  | 45.5cm  |  |

# $25 \, {\textstyle \stackrel{Moongool\,Mr\,T370\,(H)\,SV}{BPA-F}}$

# Tattoo ▶ DP2T370E

Birth Date ▶ 21/09/2022



| HEIGHT | LENGTH | SCROTAL |
|--------|--------|---------|
| 149cm  | 175cm  | 41cm    |

# 26

 $Moongool\,Mr\,T366\,\text{(H)}\,\text{(R/F)}\\ \text{(Herd Bull)}\,\text{BPA-N/T}$ 

#