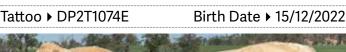

## Moongool Mr T1074 (P) SV

77

| HEIGHT | LENGTH | SCROTAL |
|--------|--------|---------|
| 146cm  | 168cm  | 36cm    |