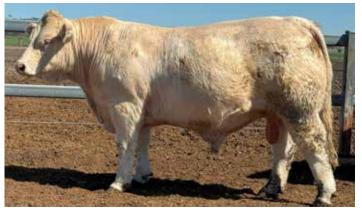

# 02 Moongool Mr T1051 (P) SV BPA-F

Tattoo ▶ DP2T1051D Birth Date ▶ 09/11/2022

| HEIGHT | LENGTH | SCROTAL |
|--------|--------|---------|
| 148cm  | 173cm  | 40.5cm  |