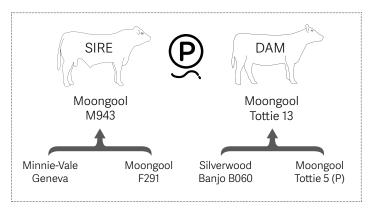

### SIRE DAM DSK K25 Moongool Quickshake Q29E (P) Rita 30 (P) DSK PGRM DSK VCD Waterford Moongool Kappa K25E Refine L43E Midnight Lighting G803E (AI) (P) (AI) (P) (P) (R/F)