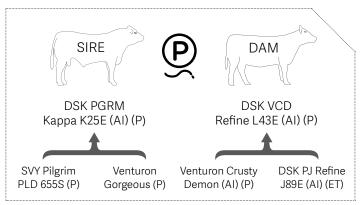

## DSK K25 Quickshake Q29E (P)

| BIRTH | 200 DAY (WT) | 400 DAY (WT) | 600 DAY (WT) | MILK |
|-------|--------------|--------------|--------------|------|
| +1.2  | +21          | +45          | +68          | +9   |
| 72%   | 70%          | 67%          | 65%          | 54%  |