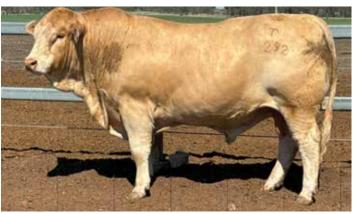

## Moongool T292 (P)

## (Herd Bull)

#### Comments

A blonde bull with a smooth muscle pattern who carries moderate bone and finish and an excellent temperament.

\_\_\_\_Amount \$\_ Purchaser\_

| HEIGHT | LENGTH | SCROTAL |
|--------|--------|---------|
| 146cm  | 169cm  | 37cm    |