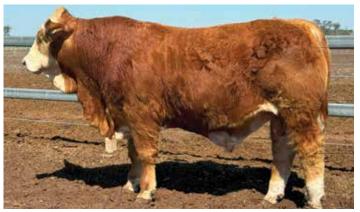

# Moongool Mr T503 (P) SV BPA-F

Tattoo ▶ DP2T503E Birth Date ▶ 10/08/2022

| HEIGHT | LENGTH | SCROTAL |
|--------|--------|---------|
| 150cm  | 176cm  | 38cm    |