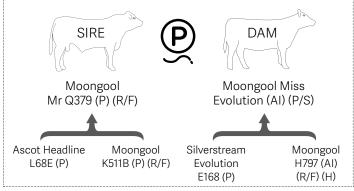

## $Moongool\,Mr\,Q379_{\,{\rm (P)}\,{\rm (R/F)}}$

| BIRTH | 200 DAY (WT) | 400 DAY (WT) | 600 DAY (WT) | MILK |
|-------|--------------|--------------|--------------|------|
| -     | -            | -            | -            | -    |
| -     | -            | -            | -            | -    |

#### Ascot Headline L68E (P)

| BIRTH |     | 400 DAY (WT) | 600 DAY (WT) | MILK |
|-------|-----|--------------|--------------|------|
| +4.3  | +21 | +31          | +48          | -2   |
| 84%   | 74% | 76%          | 81%          | 61%  |