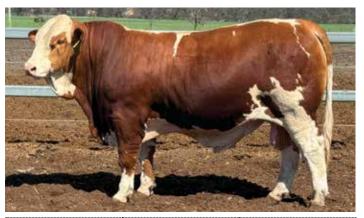

# Moongool Mr T424 (P) SV BPA-F

Tattoo ▶ DP2T424D Birth Date ▶ 04/10/2022

|       |       | SCROTAL |
|-------|-------|---------|
| 147cm | 172cm | 41cm    |

# Comments

A red factor polled bull, that shows plenty of breed character, beautiful muscling, depth of side, great feet, legs and testicles and has a gentle disposition also.

EBVs available on Supplement Sheet