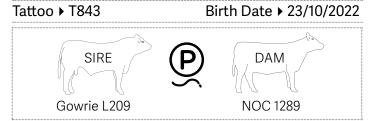

## Moongool T843 120

#### Comments

Plenty of depth aside in this bull, he has a clean underline, strong bone and breed character making him a top option.

Purchaser\_ \_Amount \$\_

> Moongool T794 (P) (Herd Bull)