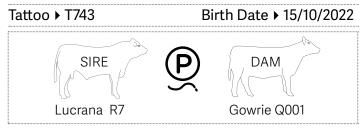

## Moongool T743 (P) (Herd Bull)

#### Comments

Tremendous depth of side in this particular polled bull, he stands on great line and also has a great sheath and testicles.

Purchaser\_\_\_\_\_Amount \$\_\_\_\_

Moongool T736 (P) (Herd Bull)