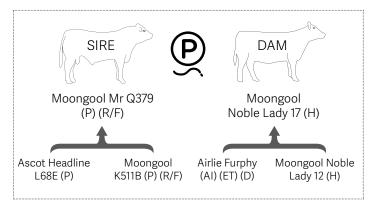

## $Moongool\,Mr\,Q379_{\,{\rm (P)}\,{\rm (R/F)}}$

| BIRTH | 200 DAY (WT) | 400 DAY (WT) | 600 DAY (WT) | MILK |
|-------|--------------|--------------|--------------|------|
| -     | -            | -            | -            | -    |
| -     | -            | -            | -            | -    |

#### Ascot Headline L68E (P)

| BIRTH |     | 400 DAY (WT) | 600 DAY (WT) | MILK |
|-------|-----|--------------|--------------|------|
| +4.3  | +21 | +31          | +48          | -2   |
| 84%   | 74% | 76%          | 81%          | 61%  |