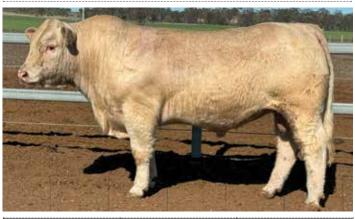

# Moongool Mr T144 (P) SV BPA-F

Tattoo ▶ DP2T144E

Birth Date ▶ 05/4/2022

| HEIGHT | LENGTH | SCROTAL |
|--------|--------|---------|
| 147cm  | 177cm  | 39cm    |

### Comments

A terrific bull to start this years sale, he ticks so many boxes when it comes to a Charolais sire, he exhibits a great sires head, strong muscle pattern, tremendous length, smoothness, fertility and gentle disposition.