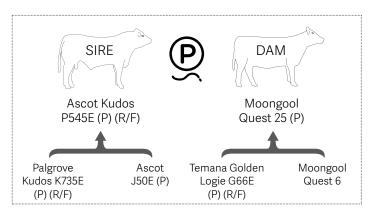

## Temana Golden Logie

| BIRTH |     | 400 DAY (WT) |     |     |
|-------|-----|--------------|-----|-----|
| +0.9  | +6  | +11          | +17 | +5  |
| 77%   | 51% | 53%          | 56% | 33% |