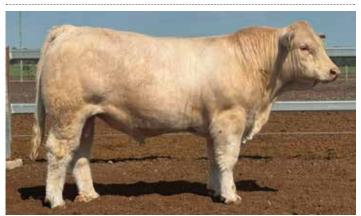

# 02 Moongool Mr T1051 (P) SV BPA-F

Tattoo ▶ DP2T1051D Birth Date ▶ 09/11/2022

| HEIGHT | LENGTH | SCROTAL |
|--------|--------|---------|
| 148cm  | 173cm  | 40.5cm  |

# Comments

A very long bodied polled bull, who exhibits a beautiful skin and hair type, has tremendous balance, stands on great feet and legs and shows plenty of breed character.

EBVs available on Supplement Sheet