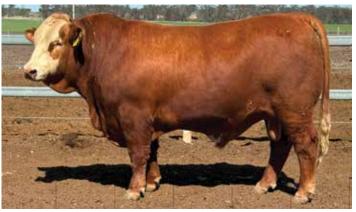

# Moongool Mr T144 (P) SV BPA-F

Tattoo ▶ DP2T144E

Birth Date ▶ 05/4/2022

| HEIGHT | LENGTH | SCROTAL |
|--------|--------|---------|
| 147cm  | 177cm  | 39cm    |

### Comments

A terrific bull to start this years sale, he ticks so many boxes when it comes to a Charolais sire, he exhibits a great sires head, strong muscle pattern, tremendous length, smoothness, fertility and gentle disposition.