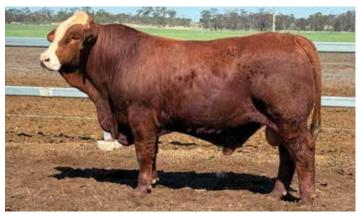

# Moongool Mr T424 (P) SV BPA-F

Tattoo ▶ DP2T424D Birth Date ▶ 04/10/2022

|       |       | SCROTAL |
|-------|-------|---------|
| 147cm | 172cm | 41cm    |

# Comments

A red factor polled bull, that shows plenty of breed character, beautiful muscling, depth of side, great feet, legs and testicles and has a gentle disposition also.

EBVs available on Supplement Sheet