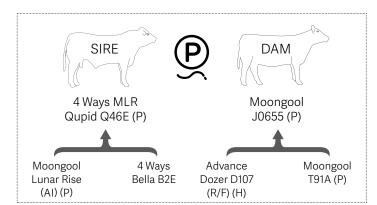

## 4 Ways MLR Qupid Q46E (P)

| BIRTH |     | 400 DAY (WT) | 600 DAY (WT) | MILK |
|-------|-----|--------------|--------------|------|
| +0.9  | +5  | +12          | +19          | +5   |
| 76%   | 63% | 61%          | 62%          | 49%  |