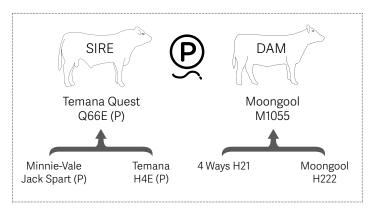

## Temana Quest Q66E (P)

| BIRTH | 200 DAY (WT) | 400 DAY (WT) | 600 DAY (WT) | MILK |
|-------|--------------|--------------|--------------|------|
| -0.3  | +20          | +37          | +52          | +6   |
| 72%   | 69%          | 65%          | 70%          | 57%  |