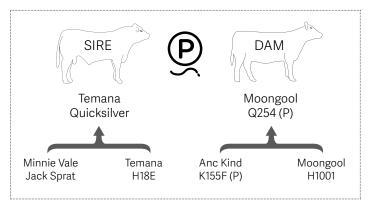

# Comments

Jack Sprat (P)

So much to like about this bull, he possesses beautiful balance, square topline and hind quarter, stands on beautiful feet and legs and has a gentle disposition.

H4E (P)

EBVs available on Supplement Sheet