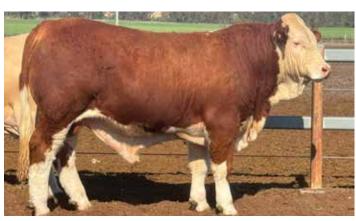

d muzzle.

Purchaser\_ \_Amount \$\_

> Moongool T738 (P) (Herd Bull)



#### Comments

A polled bull with great skin and hair type, clean underline, strong muscle and depth aside.

Purchaser\_ \_Amount \$\_

# 124 Moongool T785 (Herd Bull)

Tattoo ▶ T785

Birth Date ▶ 13/12/2022



**Comments:** A young red bull who is very tidy underneath, he shows tremendous balance, softness, and gentle disposition and would be suitable to use over heifers.

Purchaser\_\_\_\_\_Amount \$\_\_

# HEIGHT LENGTH SCROTAL 144cm 162cm 38.5cm

# $125 \, {\scriptstyle \text{Moongool U06}} \, {\scriptstyle \text{(Herd Bull)}}$



#### Birth Date ▶ 16/02/2023



#### Comments

A very deep sided young bull who stands on tremendous bone and carries a big broad head and muzzle.

Purchaser\_\_\_\_\_Amount \$\_\_\_\_



| HEIGHT | LENGTH | SCROTAL |
|--------|--------|---------|
| 146cm  | 163cm  | 41cm    |

# 126 Moongool T650 (P) (Herd Bull)



#### Comments

A polled bull who carries a deep body type, beautiful balance, breed character and general disposition.

Purchaser\_\_\_\_\_Amount \$\_\_\_\_\_



| HEIGHT | LENGTH | SCROTAL |
|--------|--------|---------|
| 146cm  | 164cm  | 39.5cm  |

## 127 Moongool U13 (Herd Bull)



**Comments:** Once again, a tremendous young bull who shows plenty of carcass attributes, as well as plenty of breed character making him a wonderful option.

Purchaser\_\_\_\_\_Amount \$\_\_\_\_

| 7    |  |
|------|--|
| O de |  |
|      |  |

| HEIGHT |       | SCROTAL |
|--------|-------|---------|
| 140cm  | 159cm | 42.5cm  |



| HEIGHT | LENGTH | SCROTAL |
|--------|----