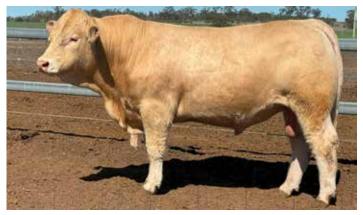

# Moongool Mr T424 (P) SV BPA-F

Tattoo ▶ DP2T424D Birth Date ▶ 04/10/2022

|       |       | SCROTAL |
|-------|-------|---------|
| 147cm | 172cm | 41cm    |