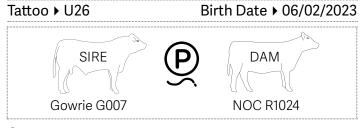

 $\begin{array}{c} Moongool~U26~(P)\\ (Herd~Bull) \end{array}$ 

98

#### Comments

A polled bull who is very easy keeping, he also stands on moderate bone, also thick and soft and has a clean sheath

Purchaser\_\_\_\_\_Amount \$\_\_\_

Moongool T621 (Herd Bull)

99

| Tattoo ▶ T621       | Birth Date ▶ 01/11/2022 |
|---------------------|-------------------------|
| SIRE<br>Gowrie M087 | DAM Gowrie M116         |