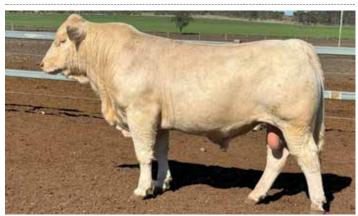

# Moongool Mr T144 (P) SV BPA-F

Tattoo ▶ DP2T144E

Birth Date ▶ 05/4/2022

| HEIGHT | LENGTH | SCROTAL |
|--------|--------|---------|
| 147cm  | 177cm  | 39cm    |

### Comments

A terrific bull to start this years sale, he ticks so many boxes when it comes to a Charolais sire, he exhibits a great sires head, strong muscle pattern, tremendous length, smoothness, fertility and gentle disposition.