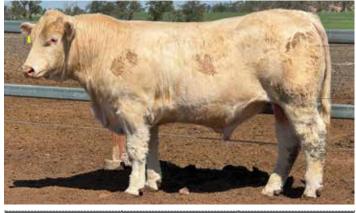

A red factor polled bull who was a late inclusion into our sale draft. He carries a strong topline, tremendous muscling and balance.

Purchaser\_\_\_\_\_Amount \$\_\_\_\_



# Comments

A polled bull who is a soft, easy keeping, deep bodied and exhibits overall balance.

Purchaser Amount \$



### Comments

Very strong muscle polled bull who stands on moderate bone, strong topline and tremendous balance.



#### Comments

A young bull who carries a wonderful skin and hair type, balance, extra muscling, mobility and strong top line.

#### Moongool Mr T1039 (H) (Herd Bull) BPA-N/T

76

Tattoo ▶ DP2T1039

Birth Date ▶ 10/11/2022



|           | HEIGHT | LENGTH | SCROTAL |
|-----------|--------|--------|---------|
| Amount \$ | 38cm   | 146cm  | 171cm   |

## Moongool Mr T1074 (P) SV

77





| HEIGHT | LENGTH | SCROTAL |
|--------|--------|---------|
| 146cm  | 168cm  | 36cm    |

## $\begin{array}{c} Moongool\ Mr\ T767\ (P)\ (R/F) \\ \text{(Herd Bull)\ BPA-N/T} \end{array}$

Pirth Data > 15/12/2022

#### Tattoo ➤ DP2T767 Birth Date ➤ 15/12/2022



| HEIGHT | LENGTH | SCROTAL |
|--------|--------|---------|
| 142cm  | 161cm  | 36cm    |

#### Purchaser\_\_\_\_\_Amount \$\_\_\_



#### Comments

A young polled bull who shows tremendous growth, balance, length of body, great topline and tremendous depth of body.

EBVs available on Supplement Sheet

Purchaser\_\_\_\_\_Amount \$\_\_\_\_



#### Comments

A young polled red factor bull who shows softness, thickness, great testicles and mobility.

Purchaser\_\_\_\_\_Amount \$\_\_\_\_

# Moongool Mr T978 (Herd Bull) BPA-N/T

Tattoo