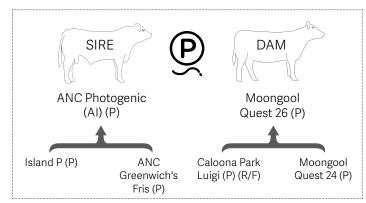

## Anc Photogenic (AI) (P)

| BIRTH | 200 DAY (WT) | 400 DAY (WT) | 600 DAY (WT) | MILK |
|-------|--------------|--------------|--------------|------|
| +1.6  | +8           | +17          | +18          | +2   |
| 61%   | 34%          | 34%          | 36%          | 26%  |