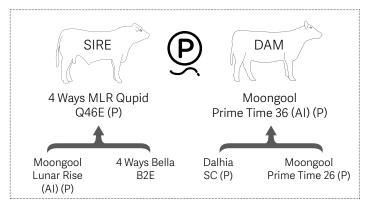

## 4 Ways MLR Qupid Q46E (P)

| BIRTH |     | 400 DAY (WT) | 600 DAY (WT) | MILK |
|-------|-----|--------------|--------------|------|
| +0.9  | +5  | +12          | +19          | +5   |
| 76%   | 63% | 61%          | 62%          | 49%  |