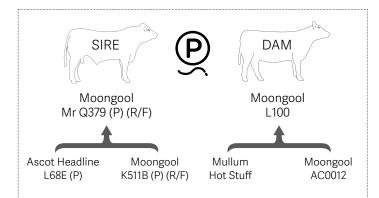

## $Moongool\,Mr\,Q379_{\,{\rm (P)}\,{\rm (R/F)}}$

| BIRTH | 200 DAY (WT) | 400 DAY (WT) | 600 DAY (WT) | MILK |
|-------|--------------|--------------|--------------|------|
| -     | -            | -            | -            | -    |
| -     | -            | -            | -            | -    |