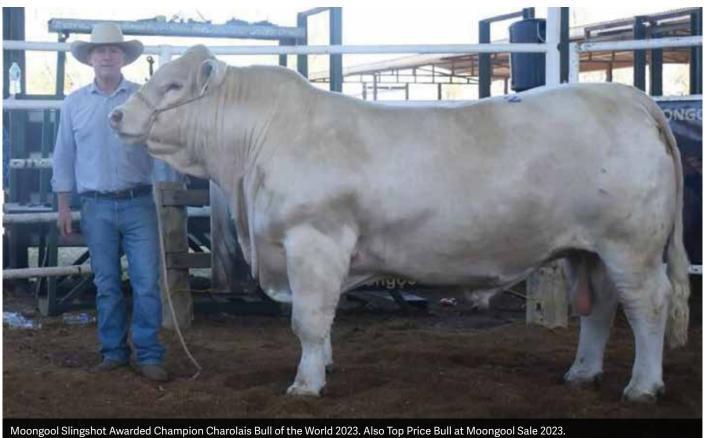

This year we only exhibited cattle at Beef 2024 and the Brisbane Ekka – also entered in the Paddock To Plate Competition where we won Reserve Champion Carcass in Class 37B.

At Beef Australia 2024 we showed the Grand Champion Charolais Bull, Senior Champion Charolais Bull and Reserve Senior Champion Charolais Bull. At Ekka we paraded the Junior Champion Charolais Bull, and Reserve Champion Charolais Female. Also won the Breeder's Group.