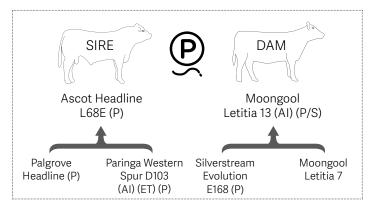

#### Ascot Headline L68E (P)

| BIRTH |     | 400 DAY (WT) | 600 DAY (WT) | MILK |
|-------|-----|--------------|--------------|------|
| +4.3  | +21 | +31          | +48          | -2   |
| 84%   | 74% | 76%          | 81%          | 61%  |