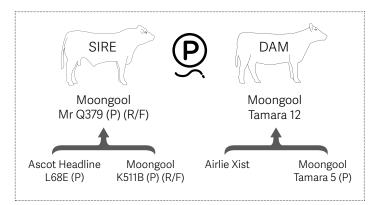

## $Moongool\,Mr\,Q379_{\,{\rm (P)}\,{\rm (R/F)}}$

| BIRTH | 200 DAY (WT) | 400 DAY (WT) | 600 DAY (WT) | MILK |
|-------|--------------|--------------|--------------|------|
| -     | -            | -            | -            | -    |
| -     | -            | -            | -            | -    |