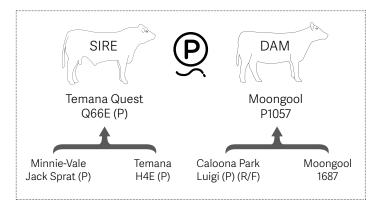

## Temana Golden Logie

| BIRTH |     | 400 DAY (WT) |     |     |
|-------|-----|--------------|-----|-----|
| +0.9  | +6  | +11          | +17 | +5  |
| 77%   | 51% | 53%          | 56% | 33% |