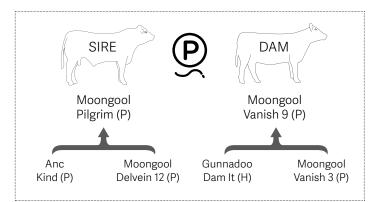

## Moongool Pilgrim (P)

| BIRTH | 200 DAY (WT) | 400 DAY (WT) | 600 DAY (WT) | MILK |
|-------|--------------|--------------|--------------|------|
| +2.4  | +10          | +12          | +24          | -1   |
| 87%   | 83%          | 81%          | 84%          | 53%  |