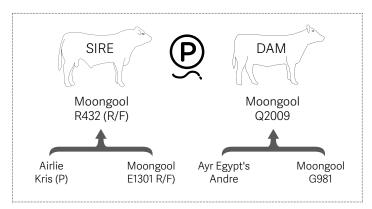

# Moongool Mr T144 (P) SV BPA-F

Tattoo ▶ DP2T144E

Birth Date ▶ 05/4/2022

| HEIGHT | LENGTH | SCROTAL |
|--------|--------|---------|
| 147cm  | 177cm  | 39cm    |