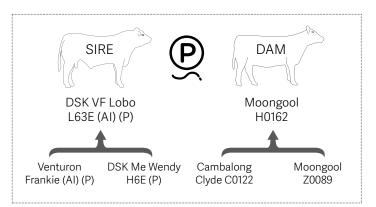

# DSK VF Lobo L63E (AI) (P) Wenturon Frankie (AI) (P) DSK Me Wendy Cambalong Clyde C0122 Moongool Radical 8 (P)