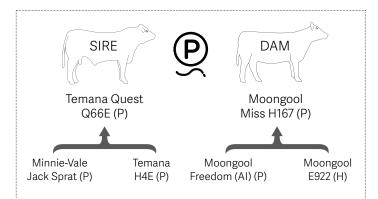

# Comments

A very long bodied polled bull, who exhibits a beautiful skin and hair type, has tremendous balance, stands on great feet and legs and shows plenty of breed character.

EBVs available on Supplement Sheet