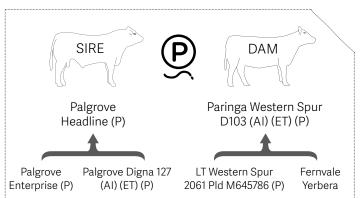

| 96% | 94%  |





## Temana Golden Logie



| BIRTH |     | 400 DAY (WT) |     |     |
|-------|-----|--------------|-----|-----|
| +0.9  | +6  | +11          | +17 | +5  |
| 77%   | 51% | 53%          | 56% | 33% |

## $Moongool\,Mr\,Q379_{\,{\rm (P)}\,{\rm (R/F)}}$



| BIRTH | 200 DAY (WT) | 400 DAY (WT) | 600 DAY (WT) | MILK |
|-------|--------------|--------------|--------------|------|
| -     | -            | -            | -            | -    |
| -     | -            | -            | -            | -    |

## 4 Ways MLR Qupid Q46E (P)



| BIRTH |     | 400 DAY (WT) | 600 DAY (WT) | MILK |
|-------|-----|--------------|--------------|------|
| +0.9  | +5  | +12          | +19          | +5   |
| 76%   | 63% | 61%          | 62%          | 49%  |

#### Ascot Headline L68E (P)



| BIRTH |     | 400 DAY (WT) | 600 DAY (WT) | MILK |
|-------|-----|--------------|--------------|------|
| +4.3  | +21 | +31          | +48          | -2   |
| 84%   | 74% | 76%          | 81%          | 61%  |

## DSK K25 Quickshake Q29E (P)



| BIRTH | 200 DAY (WT) | 400 DAY (WT) | 600 DAY (WT) | MILK |
|-------|--------------|--------------|--------------|------|
| +1.2  | +21          | +45          | +68          | +9   |
| 72%   | 70%          | 67%          | 65%          | 54%  |

## Moongool Pilgrim (P)



| BIRTH | 200 DAY (WT) | 400 DAY (WT) | 600 DAY (WT) | MILK |
|-------|--------------|--------------|--------------|------|
| +2.4  | +10          | +12          | +24          | -1   |
| 87%   | 83%          | 81%          | 84%          | 53%  |

## Anc Photogenic (AI) (P)