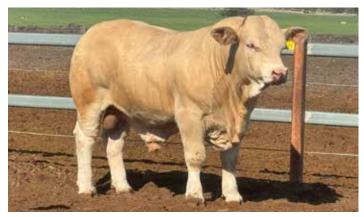

# Moongool Mr T503 (P) SV BPA-F

Tattoo ▶ DP2T503E Birth Date ▶ 10/08/2022

| HEIGHT | LENGTH | SCROTAL |
|--------|--------|---------|
| 150cm  | 176cm  | 38cm    |

Plenty of growth in this young polled Charolais sire, he exhibits a wonderful outlook, has plenty of growth, muscle, fat cover, strength of bone and fertility, as well as athletic.