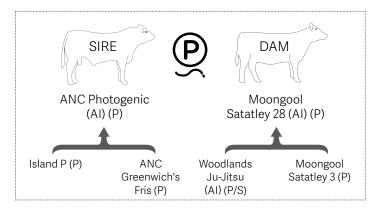

## Anc Photogenic (AI) (P)

| BIRTH | 200 DAY (WT) | 400 DAY (WT) | 600 DAY (WT) | MILK |
|-------|--------------|--------------|--------------|------|
| +1.6  | +8           | +17          | +18          | +2   |
| 61%   | 34%          | 34%          | 36%          | 26%  |