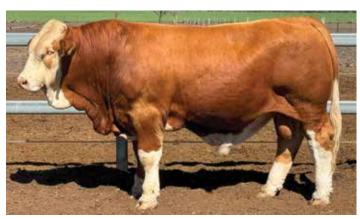

# Moongool Mr T144 (P) SV BPA-F

Tattoo ▶ DP2T144E

Birth Date ▶ 05/4/2022

| HEIGHT | LENGTH | SCROTAL |
|--------|--------|---------|
| 147cm  | 177cm  | 39cm    |

### Comments

A terrific bull to start this years sale, he ticks so many boxes when it comes to a Charolais sire, he exhibits a great sires head, strong muscle pattern, tremendous length, smoothness, fertility and gentle disposition.