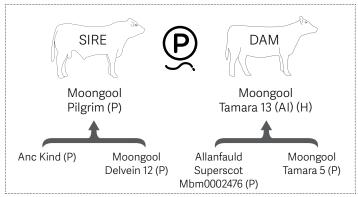

## Moongool Pilgrim (P)

| BIRTH | 200 DAY (WT) | 400 DAY (WT) | 600 DAY (WT) | MILK |
|-------|--------------|--------------|--------------|------|
| +2.4  | +10          | +12          | +24          | -1   |
| 87%   | 83%          | 81%          | 84%          | 53%  |