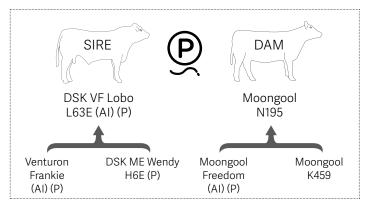

r red factor bull, he possesses beautiful balance, strong bone, thickness and fertility. All wrapped up in a moderate package.

EBVs available on Supplement Sheet

Purchaser\_\_\_\_\_Amount \$\_\_\_\_



# Comments

Polled red factor bull who has a very gentle disposition, has an early maturing pattern, stands on moderate bone and shows plenty of fertility. An ideal bull for so many different programs.



A powerful made polled bull, who carries beautiful natural balance, softness strong topline and length of body.

EBVs available on Supplement Sheet





# Comments

A beautifully balanced animal who exhibits a soft skin and hair type, stands on beautiful bone, has a real sires outlook and possess plenty of growth.

EBVs available on Supplement Sheet

Purchaser\_\_\_\_\_Amount \$\_\_\_\_



# Comments

A polled bull who shows so much depth of side, the ability to finish, tremendous balance, stands on moderate bone and shows wonderful fertility.

EBVs available on Supplement Sheet

Purchaser\_\_\_\_\_Amount \$\_\_\_\_

# Moongool Mr T1066 (P) SV

10

Tattoo ▶ DP2T1066E

Birth Date ▶ 06/11/2022



HEIGHTLENGTHSCROTAL151cm174cm39.5cm

# Moongool Mr T535 (P) SV BPA-F

11

Tattoo ▶ DP2T535C

Birth Date ▶ 25/10/2022



| HEIGHT | LENGTH | SCROTAL |  |
|--------|--------|---------|--|
| 153cm  | 174cm  | 39.5cm  |  |

# Moongool Mr T1080 (P) SV BPA-C

· LA

Tattoo ▶ DP2T1080E Birth Date ▶ 29/12/2022



| HEIGHT | LENGTH | SCROTAL |
|--------|--------|---------|
| 150cm  | 174cm  | 38cm    |

# 13

# Moongool Mr T1059 (P) SV BPA-F

Tattoo ▶ DP2T1059D

Birth Date ▶ 30/12/2022



| H