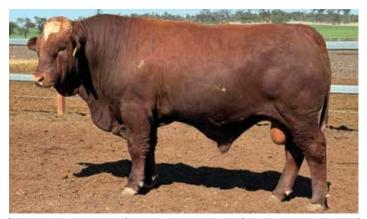

# 02 Moongool Mr T1051 (P) SV BPA-F

Tattoo ▶ DP2T1051D Birth Date ▶ 09/11/2022

| HEIGHT | LENGTH | SCROTAL |
|--------|--------|---------|
| 148cm  | 173cm  | 40.5cm  |

# Comments

A very long bodied polled bull, who exhibits a beautiful skin and hair type, has tremendous balance, stands on great feet and legs and shows plenty of breed character.

EBVs available on Supplement Sheet