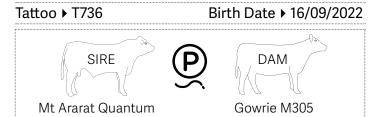

Mt Ararat Quantum

Gowrie M289

#### Comments

A polled bull who moves beautifully and who carries a soft, thick muscle pattern and stands over a mile of ground and has a clean underline.

Purchaser\_\_\_\_\_Amount \$\_