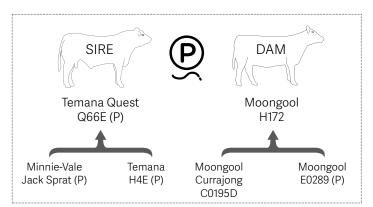

## Temana Quest Q66E (P)

| BIRTH | 200 DAY (WT) | 400 DAY (WT) | 600 DAY (WT) | MILK |
|-------|--------------|--------------|--------------|------|
| -0.3  | +20          | +37          | +52          | +6   |
| 72%   | 69%          | 65%          | 70%          | 57%  |