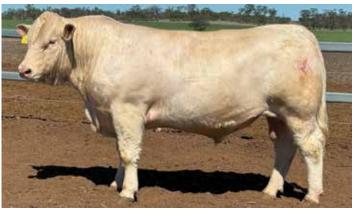

# Comments

Beautiful disposition, tremendous doing ability, extra depth of side, great balance and softness in this young polled bull.

Purchaser\_\_\_\_\_Amount \$\_\_\_\_

# Moongool Mr T1035 (R/F) (H) SV $^{\text{RDA}}$ E

28

Tattoo ▶ DP2T1035E Birth Date ▶ 12/10/2022



| HEIGHT | LENGTH | SCROTAL |
|--------|--------|---------|
| 144cm  | 168cm  | 35cm    |

# $Moongool\,Mr\,T481\,\hbox{(P) SV}$

29

Tattoo ▶ DP2T481E Birth Date ▶ 19/09/2022



| HEIGHT | LENGTH | SCROTAL |
|--------|--------|---------|
| 158cm  | 179cm  | 37cm    |

# Moongool Mr T1065 (P) SV (Herd Bull) BPA-N/T

. 02/11/2022





| HEIGHT | LENGTH | SCROTAL |
|--------|--------|---------|
| 147cm  | 173cm  | 36cm    |

# Moongool Mr T1067 (P) SV (Herd Bull) BPA-N/T

# Tattoo ▶ DP2T1067

Birth Date ▶ 07/11/2022



| HEIGHT | LENGTH | SCROTAL |
|--------|--------|---------|
| 150cm  | 174cm  | 38.5cm  |

 $\begin{array}{l} Moongool\,Mr\,T951\,\text{(H)} \\ \text{(Herd Bull) BPA-N/T} \end{array}$ 

Tattoo ▶ DP2T951

Birth Date ▶ 02/11/2022



| HEIGHT |       | SCROTAL |
|--------|-------|---------|
| 148cm  | 172cm | 40.5cm  |

 $Moongool\ Mr\ T510\ (\text{P})\ (\text{R/F})\ \text{SV}$ (Herd Bull) Tested homozygous polled | BPA-N/T

Tattoo ▶ DP2T510 Birth Date ▶ 27/10/2022



| HEIGHT | LENGTH | SCROTAL |
|--------|--------|---------|
| 146cm  | 170cm  | 38.5cm  |



### Comments

A polled bull with a beautiful skin and hair type, he is an extremely long animal that possesses a wonderful outlook and carries plenty of thickness.

Purchaser\_ \_Amount \$\_\_



# Comments

A bull who shows wonderful