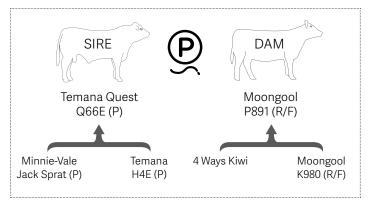

## Temana Quest Q66E (P)

| BIRTH | 200 DAY (WT) | 400 DAY (WT) | 600 DAY (WT) | MILK |
|-------|--------------|--------------|--------------|------|
| -0.3  | +20          | +37          | +52          | +6   |
| 72%   | 69%          | 65%          | 70%          | 57%  |