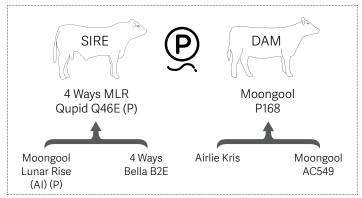

## 4 Ways MLR Qupid Q46E (P)

| BIRTH |     | 400 DAY (WT) | 600 DAY (WT) | MILK |
|-------|-----|--------------|--------------|------|
| +0.9  | +5  | +12          | +19          | +5   |
| 76%   | 63% | 61%          | 62%          | 49%  |