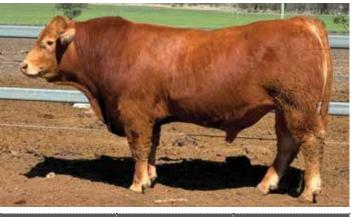

Reserve Senior Champion Charolais Bull at Beef Australia 2024. Top Price Yearling Bull at Moongool Sale 2023 Purchased by Clare Charolais

| HEIGHT | LENGTH | SCROTAL |  |
|--------|--------|---------|--|
| 146cm  | 170cm  | 40cm    |  |