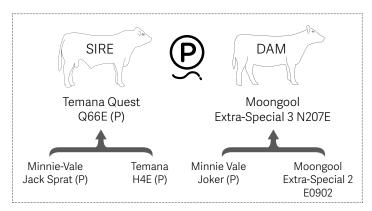

## Temana Quest Q66E (P)

| BIRTH | 200 DAY (WT) | 400 DAY (WT) | 600 DAY (WT) | MILK |
|-------|--------------|--------------|--------------|------|
| -0.3  | +20          | +37          | +52          | +6   |
| 72%   | 69%          | 65%          | 70%          | 57%  |