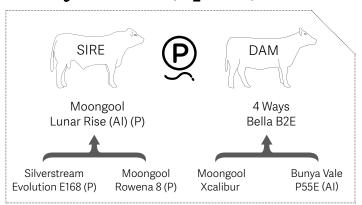

## 4 Ways MLR Qupid Q46E (P)

| BIRTH |     | 400 DAY (WT) | 600 DAY (WT) | MILK |
|-------|-----|--------------|--------------|------|
| +0.9  | +5  | +12          | +19          | +5   |
| 76%   | 63% | 61%          | 62%          | 49%  |