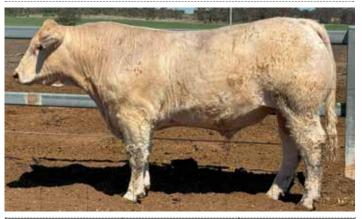

# Moongool Mr T424 (P) SV BPA-F

Tattoo ▶ DP2T424D Birth Date ▶ 04/10/2022

|       |       | SCROTAL |
|-------|-------|---------|
| 147cm | 172cm | 41cm    |