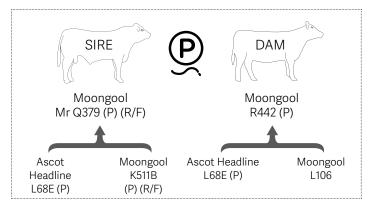

## $Moongool\,Mr\,Q379_{\,{\rm (P)}\,{\rm (R/F)}}$

| BIRTH | 200 DAY (WT) | 400 DAY (WT) | 600 DAY (WT) | MILK |
|-------|--------------|--------------|--------------|------|
| -     | -            | -            | -            | -    |
| -     | -            | -            | -            | -    |

#### Ascot Headline L68E (P)

| BIRTH |     | 400 DAY (WT) | 600 DAY (WT) | MILK |
|-------|-----|--------------|--------------|------|
| +4.3  | +21 | +31          | +48          | -2   |
| 84%   | 74% | 76%          | 81%          | 61%  |