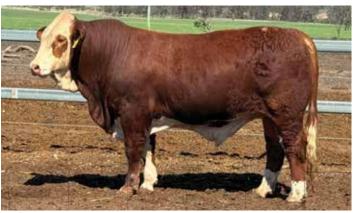

# 02 Moongool Mr T1051 (P) SV BPA-F

Tattoo ▶ DP2T1051D Birth Date ▶ 09/11/2022

| HEIGHT | LENGTH | SCROTAL |
|--------|--------|---------|
| 148cm  | 173cm  | 40.5cm  |

# Comments

A very long bodied polled bull, who exhibits a beautiful skin and hair type, has tremendous balance, stands on great feet and legs and shows plenty of breed character.

EBVs available on Supplement Sheet