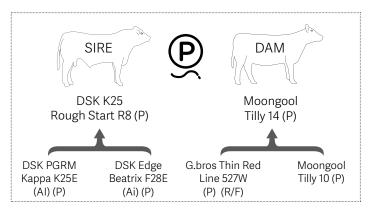

## DSK K25 Rough Start R8 (P)

| BIRTH | 200 DAY (WT) | 400 DAY (WT) | 600 DAY (WT) | MILK |
|-------|--------------|--------------|--------------|------|
| -0.5  | +12          | +25          | +40          | +7   |
| 76%   | 69%          | 66%          | 65%          | 55%  |