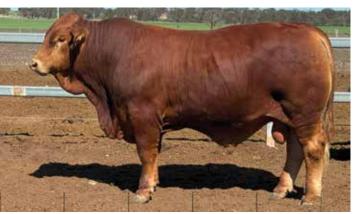

## Moongool T292 (P)

## (Herd Bull)

#### Comments

A blonde bull with a smooth muscle pattern who carries moderate bone and finish and an excellent temperament.

\_\_\_\_Amount \$\_ Purchaser\_

| HEIGHT | LENGTH | SCROTAL |
|--------|--------|---------|
| 146cm  | 169cm  | 37cm    |