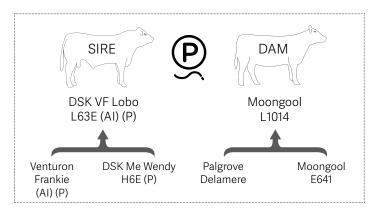

# DSK VF Lobo L63E (AI) (P) Wenturon Frankie (AI) (P) DSK Me Wendy Cambalong Clyde C0122 Moongool Radical 8 (P)

#### DSK VF Lobo L63E (AI) (P)

| BIRTH |     | 400 DAY (WT) | 600 DAY (WT) | MILK |
|-------|-----|--------------|--------------|------|
| -0.6  | +13 | +29          | +41          | +10  |
| 82%   | 67% | 70%          | 76%          | 51%  |