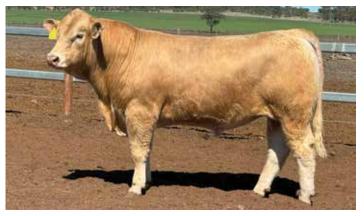

# 02 Moongool Mr T1051 (P) SV BPA-F

Tattoo ▶ DP2T1051D Birth Date ▶ 09/11/2022

| HEIGHT | LENGTH | SCROTAL |
|--------|--------|---------|
| 148cm  | 173cm  | 40.5cm  |

# Comments

A very long bodied polled bull, who exhibits a beautiful skin and hair type, has tremendous balance, stands on great feet and legs and shows plenty of breed character.

EBVs available on Supplement Sheet