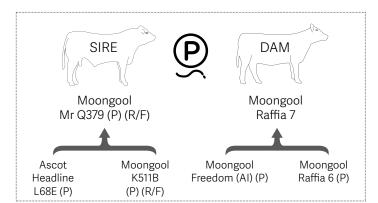

## $Moongool\,Mr\,Q379_{\,{\rm (P)}\,{\rm (R/F)}}$

| BIRTH | 200 DAY (WT) | 400 DAY (WT) | 600 DAY (WT) | MILK |
|-------|--------------|--------------|--------------|------|
| -     | -            | -            | -            | -    |
| -     | -            | -            | -            | -    |