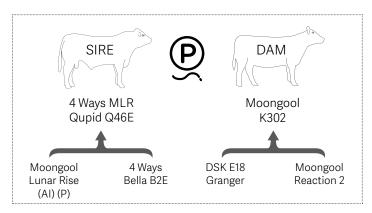

## 4 Ways MLR Qupid Q46E (P)

| BIRTH |     | 400 DAY (WT) | 600 DAY (WT) | MILK |
|-------|-----|--------------|--------------|------|
| +0.9  | +5  | +12          | +19          | +5   |
| 76%   | 63% | 61%          | 62%          | 49%  |