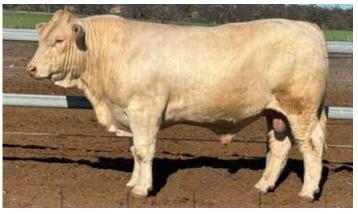

# Moongool Mr T424 (P) SV BPA-F

Tattoo ▶ DP2T424D Birth Date ▶ 04/10/2022

|       |       | SCROTAL |
|-------|-------|---------|
| 147cm | 172cm | 41cm    |

# Comments

A red factor polled bull, that shows plenty of breed character, beautiful muscling, depth of side, great feet, legs and testicles and has a gentle disposition also.

EBVs available on Supplement Sheet