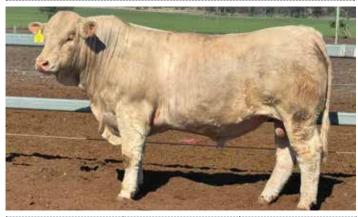

# 02 Moongool Mr T1051 (P) SV BPA-F

Tattoo ▶ DP2T1051D Birth Date ▶ 09/11/2022

| HEIGHT | LENGTH | SCROTAL |
|--------|--------|---------|
| 148cm  | 173cm  | 40.5cm  |