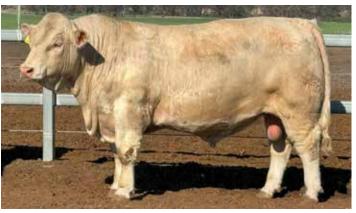

ands on nice bone, carries great skin and hair type and has a wonderful disposition.

DSK Me Wendy

H6E (P)

### EBVs available on Supplement Sheet

Purchaser\_\_\_\_\_Amount \$\_\_\_\_



# Comments

Beautiful disposition, tremendous doing ability, extra depth of side, great balance and softness in this young polled bull.

Purchaser\_\_\_\_\_Amount \$\_\_\_\_

# Moongool Mr T1035 (R/F) (H) SV $^{\text{RDA}}$ E

28

Tattoo ▶ DP2T1035E Birth Date ▶ 12/10/2022



| HEIGHT | LENGTH | SCROTAL |
|--------|--------|---------|
| 144cm  | 168cm  | 35cm    |

# $Moongool\,Mr\,T481\,\hbox{(P) SV}$

29

Tattoo ▶ DP2T481E Birth Date ▶ 19/09/2022



| HEIGHT | LENGTH | SCROTAL |
|--------|--------|---------|
| 158cm  | 179cm  | 37cm    |

# Moongool Mr T1065 (P) SV (Herd Bull) BPA-N/T

. 02/11/2022





| HEIGHT | LENGTH | SCROTAL |
|--------|--------|---------|
| 147cm  | 173cm  | 36cm    |

# Moongool Mr T1067 (P) SV (Herd Bull) BPA-N/T

# Tattoo ▶ DP2T1067

Birth Date ▶ 07/11/2022



| HEIGHT | LENGTH | SCROTAL |
|--------|--------|---------|
| 150cm  | 174cm  | 38.5cm  |

 $\begin{array}{l} Moongool\,Mr\,T951\,\text{(H)} \\ \text{(Herd Bull) BPA-N/T} \end{array}$ 

Tattoo ▶ DP2T951

Birth Date ▶ 02/11/2022



| HEIGHT |       | SCROTAL |
|--------|-------|---------|
| 148cm  | 172cm | 40.5cm  |

 $Moongool\ Mr\ T510\ (\text{P})\ (\text{R/F})\ \text{SV}$ (Herd Bull) Tested homozygous polled | BPA-N/T

Tattoo ▶ DP2T510 Birth Date ▶ 27/10/2022



| HEIGHT | LENGTH | SCROTAL |
|--------|--------|---------|
| 146cm  | 170cm  | 38.5cm  |



### Comments

A polled bull with a beautiful ski