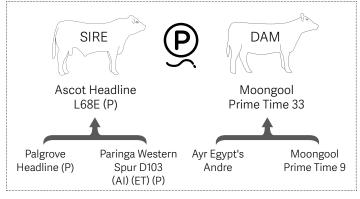

#### Ascot Headline L68E (P)

| BIRTH |     | 400 DAY (WT) | 600 DAY (WT) | MILK |
|-------|-----|--------------|--------------|------|
| +4.3  | +21 | +31          | +48          | -2   |
| 84%   | 74% | 76%          | 81%          | 61%  |