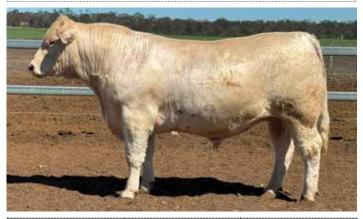

# Moongool Mr T424 (P) SV BPA-F

Tattoo ▶ DP2T424D Birth Date ▶ 04/10/2022

|       |       | SCROTAL |
|-------|-------|---------|
| 147cm | 172cm | 41cm    |