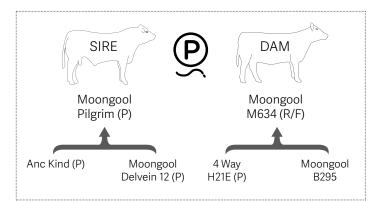

## Moongool Pilgrim (P)

| BIRTH | 200 DAY (WT) | 400 DAY (WT) | 600 DAY (WT) | MILK |
|-------|--------------|--------------|--------------|------|
| +2.4  | +10          | +12          | +24          | -1   |
| 87%   | 83%          | 81%          | 84%          | 53%  |