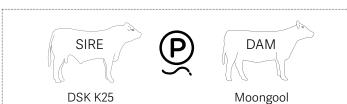

## DSK K25 Rough Start R8 (P)

| BIRTH | 200 DAY (WT) | 400 DAY (WT) | 600 DAY (WT) | MILK |
|-------|--------------|--------------|--------------|------|
| -0.5  | +12          | +25          | +40          | +7   |
| 76%   | 69%          | 66%          | 65%          | 55%  |