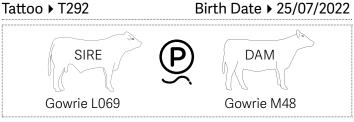

## Moongool T292 (P)

## (Herd Bull)

#### Comments

A blonde bull with a smooth muscle pattern who carries moderate bone and finish and an excellent temperament.

\_\_\_\_Amount \$\_ Purchaser\_

| HEIGHT | LENGTH | SCROTAL |
|--------|--------|---------|
| 146cm  | 169cm  | 37cm    |