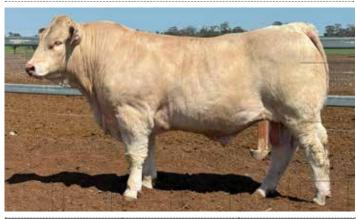

# Moongool Mr T144 (P) SV BPA-F

Tattoo ▶ DP2T144E

Birth Date ▶ 05/4/2022

| HEIGHT | LENGTH | SCROTAL |
|--------|--------|---------|
| 147cm  | 177cm  | 39cm    |

### Comments

A terrific bull to start this years sale, he ticks so many boxes when it comes to a Charolais sire, he exhibits a great sires head, strong muscle pattern, tremendous length, smoothness, fertility and gentle disposition.