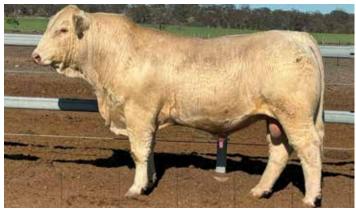

# 02 Moongool Mr T1051 (P) SV BPA-F

Tattoo ▶ DP2T1051D Birth Date ▶ 09/11/2022

| HEIGHT | LENGTH | SCROTAL |
|--------|--------|---------|
| 148cm  | 173cm  | 40.5cm  |

# Comments

A very long bodied polled bull, who exhibits a beautiful skin and hair type, has tremendous balance, stands on great feet and legs and shows plenty of breed character.

EBVs available on Supplement Sheet