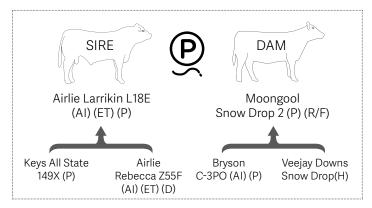

|       | SCROTAL |
|--------|-------|---------|
| 155cm  | 180cm | 40cm    |

# 08

 $\begin{array}{l} Moongool\ Mr\ T86\ (\text{H})\ (\text{R/F})\ \text{SV} \\ \text{BPA-F} \end{array}$ 

Tattoo ▶ DP2T86E Birth Date ▶ 11/07/2022



| HEIGHT | LENGTH | SCROTAL |
|--------|--------|---------|
| 147cm  | 173cm  | 43cm    |

# 09

 $Moongool\,Mr\,T418\,\text{(P)}\,\text{(R/F)}\,\text{SV}\\\text{(Herd Bull)}\,\text{\tiny BPA-F}$ 

Tattoo ▶ DP2T418 Birth Date ▶ 07/10/2022



|       |       | SCROTAL |
|-------|-------|---------|
| 143cm | 169cm | 38cm    |



### Comments

Wonderfully put together polled individual, who shows so much power and performance, he has tremendous length of body, depth of side and is mobile.

EBVs available on Supplement Sheet

Purchaser\_\_\_\_\_Amount \$\_\_\_\_



# Comments

Great strength of spine in this particular red factor bull, he possesses beautiful balance, strong bone, thickness and fertility. All wrapped up in a moderate package.

EBVs available on Supplement Sheet

Purchaser\_\_\_\_\_Amount \$\_\_\_\_



# Comments

Polled red factor bull who has a very gentle disposition, has an early maturing pattern, stands on moderate bone and shows plenty of fertility. An ideal bull for so many different programs.



A powerful made polled bull, who carries beautiful natural balance, softness strong topline and length of body.

EBVs available on Supplement Sheet





# Comments

A beautifully balanced animal who exhibits a soft skin and hair type, stands on beautiful bone, has a real sires outlook and possess plenty of growth.

EBVs available on S