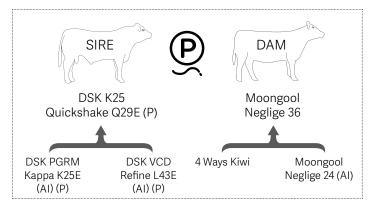

### SIRE DAM DSK K25 Moongool Quickshake Q29E (P) Rita 30 (P) DSK PGRM DSK VCD Waterford Moongool Kappa K25E Refine L43E Midnight Lighting G803E (AI) (P) (AI) (P) (P) (R/F)