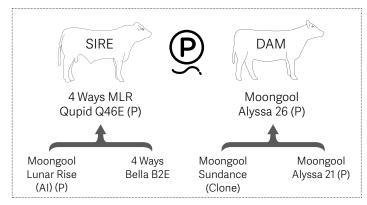

## 4 Ways MLR Qupid Q46E (P)

| BIRTH |     | 400 DAY (WT) | 600 DAY (WT) | MILK |
|-------|-----|--------------|--------------|------|
| +0.9  | +5  | +12          | +19          | +5   |
| 76%   | 63% | 61%          | 62%          | 49%  |