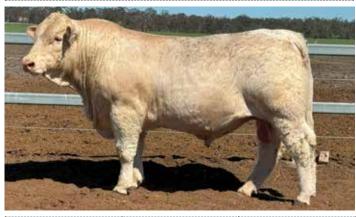

# Moongool Mr T144 (P) SV BPA-F

Tattoo ▶ DP2T144E

Birth Date ▶ 05/4/2022

| HEIGHT | LENGTH | SCROTAL |
|--------|--------|---------|
| 147cm  | 177cm  | 39cm    |

### Comments

A terrific bull to start this years sale, he ticks so many boxes when it comes to a Charolais sire, he exhibits a great sires head, strong muscle pattern, tremendous length, smoothness, fertility and gentle disposition.