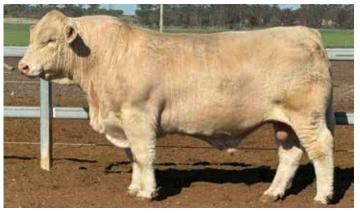

# Moongool Mr T424 (P) SV BPA-F

Tattoo ▶ DP2T424D Birth Date ▶ 04/10/2022

|       |       | SCROTAL |
|-------|-------|---------|
| 147cm | 172cm | 41cm    |

# Comments

A red factor polled bull, that shows plenty of breed character, beautiful muscling, depth of side, great feet, legs and testicles and has a gentle disposition also.

EBVs available on Supplement Sheet