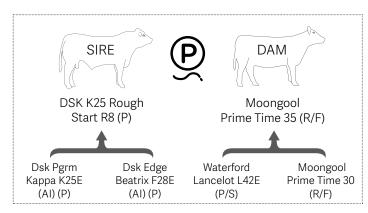

## DSK K25 Rough Start R8 (P)

| BIRTH | 200 DAY (WT) | 400 DAY (WT) | 600 DAY (WT) | MILK |
|-------|--------------|--------------|--------------|------|
| -0.5  | +12          | +25          | +40          | +7   |
| 76%   | 69%          | 66%          | 65%          | 55%  |

## DSK K25 Quickshake Q29E (P)

| BIRTH | 200 DAY (WT) | 400 DAY (WT) | 600 DAY (WT) | MILK |
|-------|--------------|--------------|--------------|------|
| +1.2  | +21          | +45          | +68          | +9   |
| 72%   | 70%          | 67%          | 65%          | 54%  |