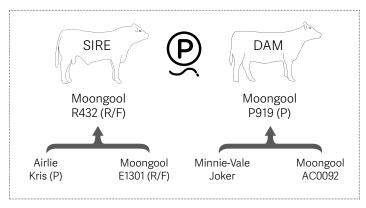

# Moongool Mr T144 (P) SV BPA-F

Tattoo ▶ DP2T144E

Birth Date ▶ 05/4/2022

| HEIGHT | LENGTH | SCROTAL |
|--------|--------|---------|
| 147cm  | 177cm  | 39cm    |