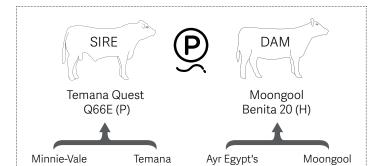

## Temana Quest Q66E (P)

| BIRTH | 200 DAY (WT) | 400 DAY (WT) | 600 DAY (WT) | MILK |
|-------|--------------|--------------|--------------|------|
| -0.3  | +20          | +37          | +52          | +6   |
| 72%   | 69%          | 65%          | 70%          | 57%  |