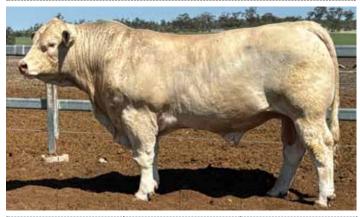

# Moongool Mr T144 (P) SV BPA-F

Tattoo ▶ DP2T144E

Birth Date ▶ 05/4/2022

| HEIGHT | LENGTH | SCROTAL |
|--------|--------|---------|
| 147cm  | 177cm  | 39cm    |

### Comments

A terrific bull to start this years sale, he ticks so many boxes when it comes to a Charolais sire, he exhibits a great sires head, strong muscle pattern, tremendous length, smoothness, fertility and gentle disposition.