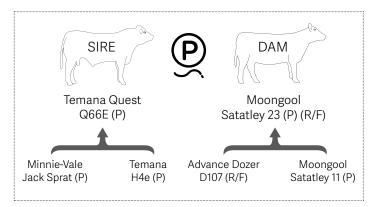

# Comments

Jack Sprat (P)

So much to like about this bull, he possesses beautiful balance, square topline and hind quarter, stands on beautiful feet and legs and has a gentle disposition.

H4E (P)

EBVs available on Supplement Sheet