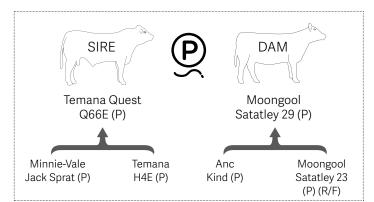

## Temana Quest Q66E (P)

| BIRTH | 200 DAY (WT) | 400 DAY (WT) | 600 DAY (WT) | MILK |
|-------|--------------|--------------|--------------|------|
| -0.3  | +20          | +37          | +52          | +6   |
| 72%   | 69%          | 65%          | 70%          | 57%  |