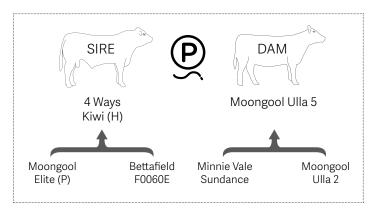

## Minnie Vale Sundance

| BIRTH |     | 400 DAY (WT) |     | MILK |
|-------|-----|--------------|-----|------|
| +1.4  | +11 | +18          | +27 | +7   |
| 97%   | 95% | 95%          | 96% | 94%  |