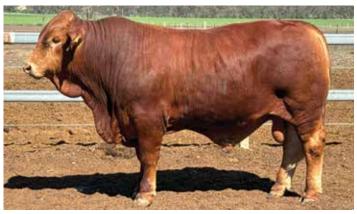

# Moongool Mr T424 (P) SV BPA-F

Tattoo ▶ DP2T424D Birth Date ▶ 04/10/2022

|       |       | SCROTAL |
|-------|-------|---------|
| 147cm | 172cm | 41cm    |

# Comments

A red factor polled bull, that shows plenty of breed character, beautiful muscling, depth of side, great feet, legs and testicles and has a gentle disposition also.

EBVs available on Supplement Sheet