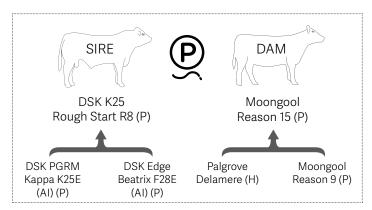

EBVs available on Supplement Sheet

DSK PGRM DSK Edge Kappa K25E Beatrix F28E (AI) (P) (AI) (P)

Savigneux Moongool 2101106933 (H) Quoto 5 (H)