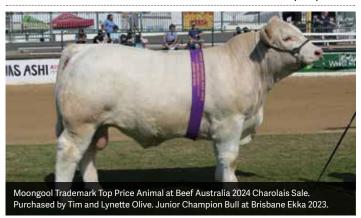

Reserve Senior Champion Charolais Bull at Beef Australia 2024. Top Price Yearling Bull at Moongool Sale 2023 Purchased by Clare Charolais

| HEIGHT | LENGTH | SCROTAL |  |
|--------|--------|---------|--|
| 146cm  | 170cm  | 40cm    |  |