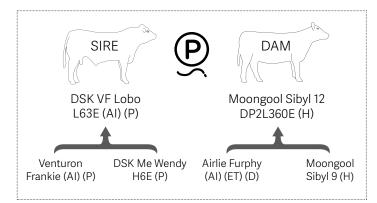

# DSK VF Lobo L63E (AI) (P) Wenturon Frankie (AI) (P) DSK Me Wendy Cambalong Clyde C0122 Moongool Radical 8 (P)