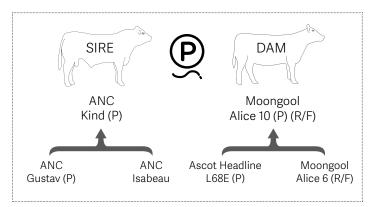

# Moongool Mr T144 (P) SV BPA-F

Tattoo ▶ DP2T144E

Birth Date ▶ 05/4/2022

| HEIGHT | LENGTH | SCROTAL |
|--------|--------|---------|
| 147cm  | 177cm  | 39cm    |

### Comments

A terrific bull to start this years sale, he ticks so many boxes when it comes to a Charolais sire, he exhibits a great sires head, strong muscle pattern, tremendous length, smoothness, fertility and gentle disposition.