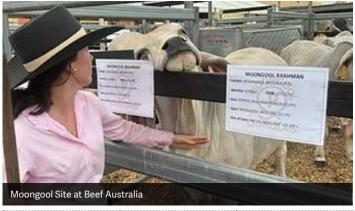

# $Moongool\ Mr\ T543\ (P)\ SV$

Tested homozygous polled | BPA-C

Tattoo ▶ DP2T543E Birth Date ▶ 21/10/2022

Dell's Photo of Team Price during judging of Breeder's Group at Brisbane Ekka 2024 which we won.