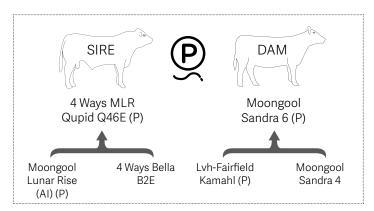

## 4 Ways MLR Qupid Q46E (P)

| BIRTH |     | 400 DAY (WT) | 600 DAY (WT) | MILK |
|-------|-----|--------------|--------------|------|
| +0.9  | +5  | +12          | +19          | +5   |
| 76%   | 63% | 61%          | 62%          | 49%  |