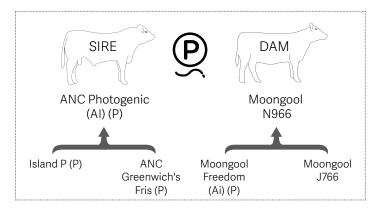

## Anc Photogenic (AI) (P)

| BIRTH | 200 DAY (WT) | 400 DAY (WT) | 600 DAY (WT) | MILK |
|-------|--------------|--------------|--------------|------|
| +1.6  | +8           | +17          | +18          | +2   |
| 61%   | 34%          | 34%          | 36%          | 26%  |