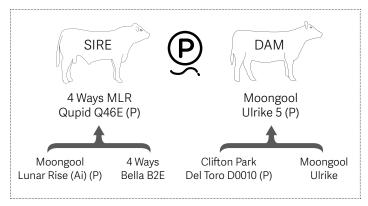

## 4 Ways MLR Qupid Q46E (P)

| BIRTH |     | 400 DAY (WT) | 600 DAY (WT) | MILK |
|-------|-----|--------------|--------------|------|
| +0.9  | +5  | +12          | +19          | +5   |
| 76%   | 63% | 61%          | 62%          | 49%  |