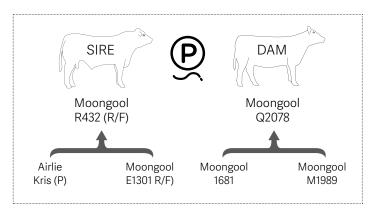

# Moongool Mr T144 (P) SV BPA-F

Tattoo ▶ DP2T144E

Birth Date ▶ 05/4/2022

| HEIGHT | LENGTH | SCROTAL |
|--------|--------|---------|
| 147cm  | 177cm  | 39cm    |