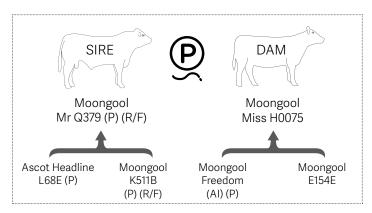

## $Moongool\,Mr\,Q379_{\,{\rm (P)}\,{\rm (R/F)}}$

| BIRTH | 200 DAY (WT) | 400 DAY (WT) | 600 DAY (WT) | MILK |
|-------|--------------|--------------|--------------|------|
| -     | -            | -            | -            | -    |
| -     | -            | -            | -            | -    |

#### Ascot Headline L68E (P)

| BIRTH |     | 400 DAY (WT) | 600 DAY (WT) | MILK |
|-------|-----|--------------|--------------|------|
| +4.3  | +21 | +31          | +48          | -2   |
| 84%   | 74% | 76%          | 81%          | 61%  |