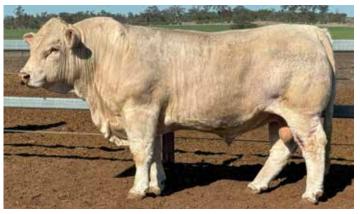

# Moongool Mr T144 (P) SV BPA-F

Tattoo ▶ DP2T144E

Birth Date ▶ 05/4/2022

| HEIGHT | LENGTH | SCROTAL |
|--------|--------|---------|
| 147cm  | 177cm  | 39cm    |