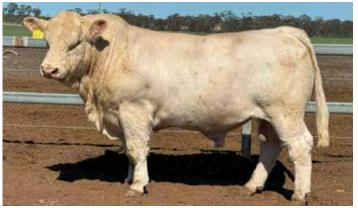

# 02 Moongool Mr T1051 (P) SV BPA-F

Tattoo ▶ DP2T1051D Birth Date ▶ 09/11/2022

| HEIGHT | LENGTH | SCROTAL |
|--------|--------|---------|
| 148cm  | 173cm  | 40.5cm  |