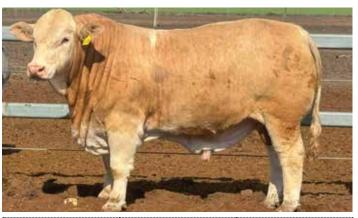

# Moongool Mr T144 (P) SV BPA-F

Tattoo ▶ DP2T144E

Birth Date ▶ 05/4/2022

| HEIGHT | LENGTH | SCROTAL |
|--------|--------|---------|
| 147cm  | 177cm  | 39cm    |