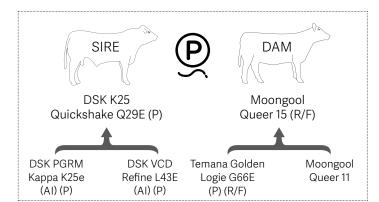

## DSK K25 Quickshake Q29E (P)

| BIRTH | 200 DAY (WT) | 400 DAY (WT) | 600 DAY (WT) | MILK |
|-------|--------------|--------------|--------------|------|
| +1.2  | +21          | +45          | +68          | +9   |
| 72%   | 70%          | 67%          | 65%          | 54%  |

### SIRE DAM DSK K25 Moongool Quickshake Q29E (P) Rita 30 (P) DSK PGRM DSK VCD Waterford Moongool Kappa K25E Refine L43E Midnight Lighting G803E (AI) (P) (AI) (P) (P) (R/F)