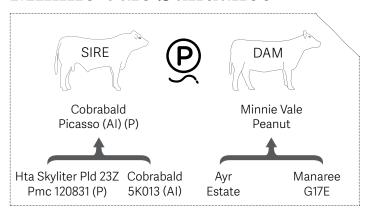

### SIRE DAM DSK K25 Moongool Quickshake Q29E (P) Rita 30 (P) DSK PGRM DSK VCD Waterford Moongool Kappa K25E Refine L43E Midnight Lighting G803E (AI) (P) (AI) (P) (P) (R/F)