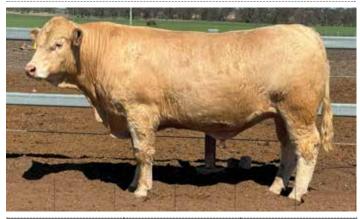

# Moongool Mr T144 (P) SV BPA-F

Tattoo ▶ DP2T144E

Birth Date ▶ 05/4/2022

| HEIGHT | LENGTH | SCROTAL |
|--------|--------|---------|
| 147cm  | 177cm  | 39cm    |