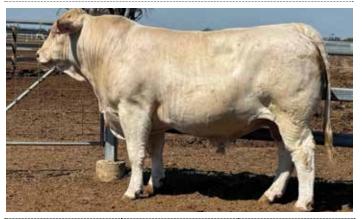

# 02 Moongool Mr T1051 (P) SV BPA-F

Tattoo ▶ DP2T1051D Birth Date ▶ 09/11/2022

| HEIGHT | LENGTH | SCROTAL |
|--------|--------|---------|
| 148cm  | 173cm  | 40.5cm  |

# Comments

A very long bodied polled bull, who exhibits a beautiful skin and hair type, has tremendous balance, stands on great feet and legs and shows plenty of breed character.

EBVs available on Supplement Sheet