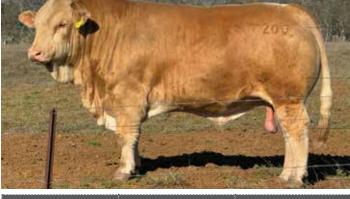

#### Moongool T209 (Herd Bull)

#### Tattoo ▶ T209

#### Birth Date ▶ 20/04/2022

Comments: Big upstanding blonde bull to kick off this year's Simbrahs. He exhibits wonderful depth of side, clean sheath, strong top line, extra thickness and a gentle disposition.

Purchaser\_ \_Amount \$\_

| HEIGHT | LENGTH | SCROTAL |
|--------|--------|---------|
| 152cm  | 175cm  | 36cm    |