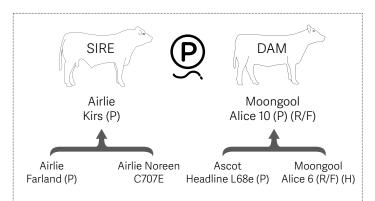

## Airlie Kris K737E (P)

| BIRTH | 200 DAY (WT) | 400 DAY (WT) |     | MILK |
|-------|--------------|--------------|-----|------|
| +1.7  | +16          | +30          | +45 | +4   |
| 83%   | 67%          | 69%          | 72% | 42%  |