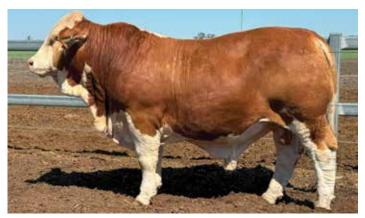

#### Moongool T846 (Herd Bull)

112

#### Comments

A blonde bull who has a very thick body, shows tremendous sire appeal and is very easy keeping.

Purchaser\_\_\_\_\_Amount \$\_\_\_\_

Moongool U99 (P) (Herd Bull)

113