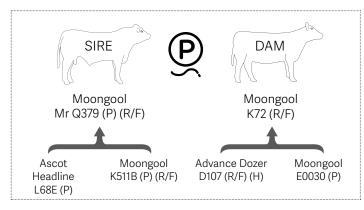

## $Moongool\,Mr\,Q379_{\,{\rm (P)}\,{\rm (R/F)}}$

| BIRTH | 200 DAY (WT) | 400 DAY (WT) | 600 DAY (WT) | MILK |
|-------|--------------|--------------|--------------|------|
| -     | -            | -            | -            | -    |
| -     | -            | -            | -            | -    |

#### Ascot Headline L68E (P)

| BIRTH |     | 400 DAY (WT) | 600 DAY (WT) | MILK |
|-------|-----|--------------|--------------|------|
| +4.3  | +21 | +31          | +48          | -2   |
| 84%   | 74% | 76%          | 81%          | 61%  |