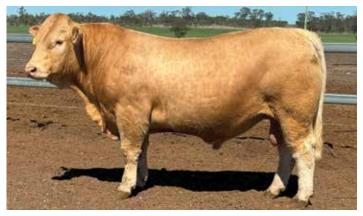

Reserve Senior Champion Charolais Bull at Beef Australia 2024. Top Price Yearling Bull at Moongool Sale 2023 Purchased by Clare Charolais

| HEIGHT | LENGTH | SCROTAL |  |
|--------|--------|---------|--|
| 146cm  | 170cm  | 40cm    |  |