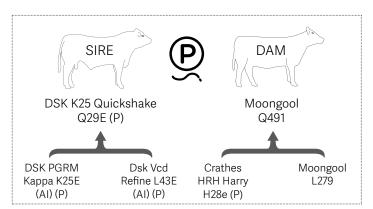

### SIRE DAM DSK K25 Moongool Quickshake Q29E (P) Rita 30 (P) DSK PGRM DSK VCD Waterford Moongool Kappa K25E Refine L43E Midnight Lighting G803E (AI) (P) (AI) (P) (P) (R/F)