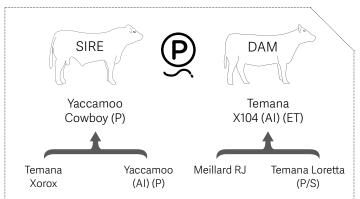

hows plenty of breed character.     |  |

## Thank you Price family,

for the opportunity to design & print your 2024 Moongool Sale Book.

For all sale book design & print enquires please email Ben Maunder at ben@driven.agency

Ph: 07 3831 2801 www.driven.agency



## Reference Sires

#### Silverstream Evolution



| BIRTH | 200 DAY (WT) | 400 DAY (WT) | 600 DAY (WT) | MILK |
|-------|--------------|--------------|--------------|------|
| +1.7  | +12          | +14          | +30          | +10  |
| 97%   | 95%          | 95%          | 95%          | 77%  |



## Minnie Vale Sundance



| BIRTH |     | 400 DAY (WT) |     | MILK |
|-------|-----|--------------|-----|------|
| +1.4  | +11 | +18          | +27 | +7   |
| 97%   | 95% | 95%          | 96% | 94%  |





## Temana Golden Logie



| BIRTH |     | 400 DAY (WT) |     |     |
|-------|-----|--------------|-----|-----|
| +0.9  | +6  | +11          | +17 | +5  |
| 77%   | 51% | 53%          | 56% | 33% |

## $Moongool\,Mr\,Q379_{\,{\rm (P)}\,{\rm (R/F)}}$



| BIRTH | 200 DAY (WT) | 400 DAY (WT) | 600 DAY (WT) | MILK |
|-------|--------------|--------------|--------------|------|
| -     | -            | -            | -            | -    |
| -     | -            | -            | -            | -    |

## 4 Ways MLR Qupid Q46E (P)



| BIRTH |     | 400 DAY (WT) | 600 DAY (WT) | MILK |
|-------|-----|--------------|--------------|------|
| +0.9  | +5  | +12          | +19          | +5   |
| 76%   | 63% | 61%          | 62%          | 49%  |

#### Ascot Headline L68E (P)



| BIRTH |     | 400 DAY (WT) | 600 DAY (WT) |