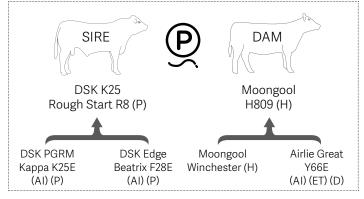

73cm | 38.5cm  |

20

Moongool Mr T1009 (P) SV

Tattoo ▶ DP2T1009E

Birth Date ▶ 28/11/2022



| HEIGHT | LENGTH | SCROTAL |
|--------|--------|---------|
| 147cm  | 171cm  | 39.5cm  |

21

Moongool Mr T1015 (P) SV BPA-F

Tattoo ▶ DP2T1015E Birth Date ▶ 11/12/2022



|       |       | SCROTAL |
|-------|-------|---------|
| 150cm | 172cm | 38cm    |



### Comments

Big upstanding polled bull, who shows plenty of balance, depth of side, stands on wonderful feet and legs and is showing the ability to finish.

EBVs available on Supplement Sheet

Purchaser\_\_\_\_\_Amount \$\_\_\_\_



# Comments

Such a great doing polled Charolais sire with plenty of thickness, length of body, depth of side and gentle disposition.

EBVs available on Supplement Sheet

Purchaser\_\_\_\_\_Amount \$\_\_\_\_\_



# Comments

A very well-balanced polled bull, exhibits a clean skin and hair type, shows thickness, softness, mobility and fertility.

EBVs available on Supplement Sheet



Purchaser\_

A more moderate early maturing type of polled bull who has a beautiful soft body type, stands on wonderful bone, has a strong topline and shows great fertility.

EBVs available on Supplement Sheet





DSK PGRM DSK Edge Kappa K25E Beatrix F28E (AI) (P) (AI) (P)



Savigneux Moongool 2101106933 (H) Quoto 5 (H)

# Comments

A moderate thick polled bull with a desirable skin and hair type, he is super thick, has a strong topline and is very free moving.

EBVs available on Supplement Sheet

Purchaser\_\_\_\_\_Amount \$\_\_\_



# Comments

Big strong polled bull, shows plenty of breed character, stands on gre