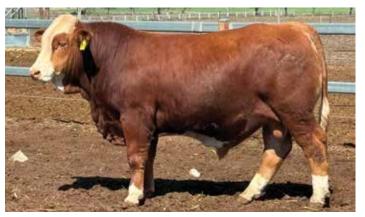

# Moongool Mr T424 (P) SV BPA-F

Tattoo ▶ DP2T424D Birth Date ▶ 04/10/2022

|       |       | SCROTAL |
|-------|-------|---------|
| 147cm | 172cm | 41cm    |

### Comments

A terrific bull to start this years sale, he ticks so many boxes when it comes to a Charolais sire, he exhibits a great sires head, strong muscle pattern, tremendous length, smoothness, fertility and gentle disposition.