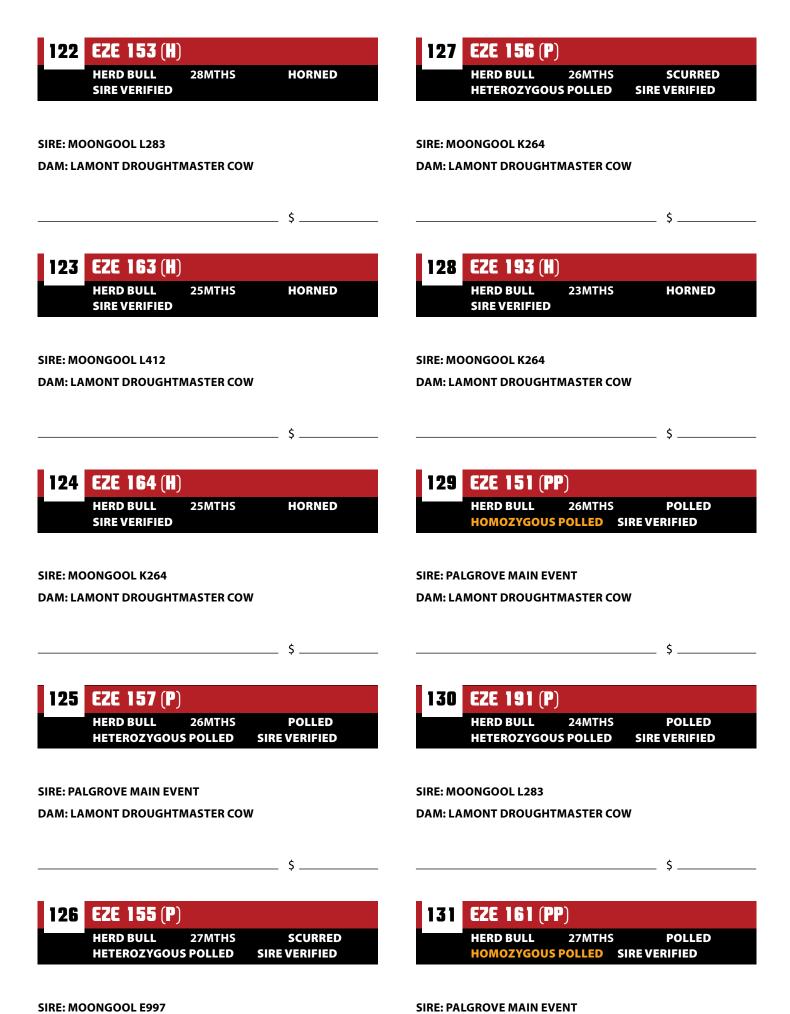

# 132 EZE 194 (P) HERD BULL 24MTHS POLLED HETEROZYGOUS POLLED SIRE VERIFIED

SIRE: MOONGOOL M/G 997

DAM: LAMONT DROUGHTMASTER COW

DAM: LAMONT DROUGHTMASTER COW

\$ \_\_\_\_\_

\$\_\_\_\_\_\$

SIRE: MOONGOOL M/G 402

**SIRE: PALGROVE MAIN EVENT** 

133 EZE 159 (P)

HERD BULL 27MTHS SCURRED HETEROZYGOUS POLLED SIRE VERIFIED

136 EZE 149 (PP)

HERD BULL 25MTHS POLLED
HOMOZYGOUS POLLED SIRE VERIFIED

**SIRE: MOONGOOL K264** 

**DAM: LAMONT DROUGHTMASTER COW** 

DAM: LAMONT DROUGHTMASTER COW

134 EZE 186 (P)

HERD BULL 23MTHS POLLED HETEROZYGOUS POLLED SIRE VERIFIED

137 EZE 190 (H)

HERD BULL 23MTHS HORNED
SIRE VERIFIED

\$\_

SIRE: MOONGOOL M/G 997

**DAM: LAMONT DROUGHTMASTER COW** 

DAM: LAMONT DROUGHTMASTER COW

SIRE: MOONGOOL M/G 997

rural design
ruraldesign.com.au