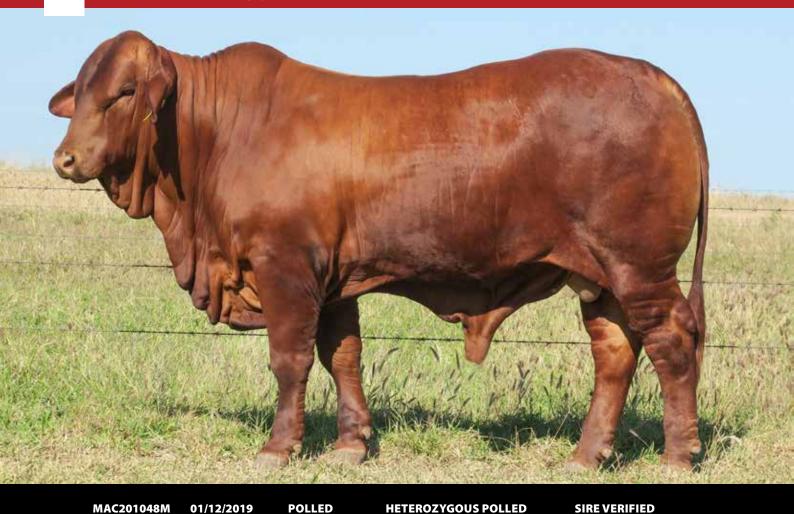

RMD193711M 01/05/2019 POLLED HOMOZYGOUS POLLED SIRE VERIFIED

CASHMERE ISAAC (P) D5 CASHMERE LEEROY (P) D3 CASHMERE HEIDI (P) D2

**SIRE: SC LEEROY 165004 (P) D4** 

GLENLANDS MERCER (S) D5 COMANCHE 3908/1 (D) D5 COMANCHE 2515-6 (D) D4

MUNGALLA NATURAL (P) D5 MUNGALLA CROWN (P) D5 MUNGALLA PENNY (P) D5

**DAM: MUNGALLA 2832 (P) D5** 

MUNGALLA ACE (P) D5 MUNGALLA 2126 (P) D5 MUNGALLA 1106 (ET) (P) D5

\$ \_\_\_\_\_

RMD203662M 01/10/2019 POLLED HOMOZYGOUS POLLED SIRE VERIFIED