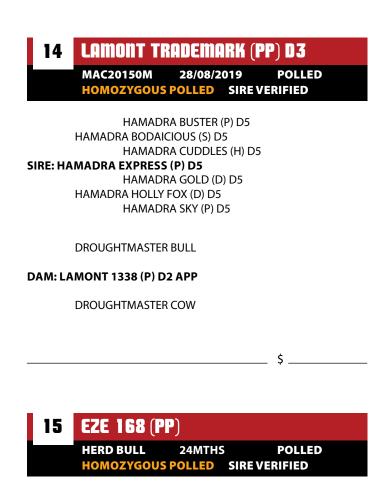

#### **EZE 179 (PP)** LAMONT 1122 (PP) D4 24MTHS POLLED **POLLED** MAC201122M 15/07/2019 HOMOZYGOUS POLLED SIRE VERIFIED HOMOZYGOUS POLLED SIRE VERIFIED GLENLANDS IMPALE (P) D5 LAMONT INFLUX (S) D2 SIRE: MUNGALLA GENERAL LAMONT 99 (P) D1 SIRE: LAMONT OVERCAST (P) D3 **DAM: LAMONT DROUGHTMASTER COW BILLABONG INQUISITOR II (P) D5** MUNGALLA 333 (P) D5 FARNHAM 191 (P) D5 \_\_\_\_\_ \$ \_\_\_ LAMONT INFLUX (S) D2 DURACK AUSSIE (P) D3 **DURACK 179 (P) D5 EZE 210 (PP) DAM: LAMONT 605 (P) D4** HERD BULL DURACK URANUS (P) D2 **23MTHS POLIFD** LAMONT MISCHIEF (P) D3 **HOMOZYGOUS POLLED** SIRE VERIFIED LAMONT HILLARY (P) D5 SIRE: EZE 533 **DAM: LAMONT DROUGHTMASTER COW EZE 131 (P)** \_ \$ \_ **26MTHS SCURRED HETEROZYGOUS POLLED SIRE VERIFIED** LAMONT TABASCO (PP) D4 22/10/2019 **SIRE: NEEDMOR BOWLER** MAC201074M HOMOZYGOUS POLLED SIRE VERIFIED **DAM: LAMONT DROUGHTMASTER COW** LAMONT HOSTAGE (P) D5 LAMONT EZEY (P) CE \_\_\_\_\_ \$ \_\_\_\_ **DROUGHTMASTER COW** SIRE: LAMONT QUARTPOT (P) D4 LAMONT JACKAROO (P) D3 LAMONT 422 (P) D4 LAMONT 1127 (PP) D3 LAMONT 358 (P) D5 MAC201127M **POLLED** 02/11/2019 GLENLANDS IMPALE (P) D5 HOMOZYGOUS POLLED SIRE VERIFIED LAMONT INFLUX (S) D2 LAMONT 99 (P) D1 **DAM: LAMONT 782 (P) D3** GLENLANDS IMPALE (P) D5 STRATHFIELD WIZDOM (P) D2 LAMONT INFLUX (S) D2 LAMONT 344 (P) D3 LAMONT 99 (P) D1 LAMONT HIBISCUS (P) D5 SIRE: DURACK AUSSIE (P) D3 MINLACOWIE FREEMASON 3725 (P) (AI) D5 DURACK 179 (P) D5 \_\_\_\_\_ \$ \_\_\_ **DURACK LADY (P) D5 DROUGHTMASTER BULL** EZE 146 (P) DAM: LAMONT 656 (P) D2 APP **HERD BULL SCURRED** 25MTHS **HETEROZYGOUS POLLED SIRE VERIFIED DROUGHTMASTER COW SIRE: HEITIKI INDIGO** \_ \$ \_ **DAM: LAMONT DROUGHTMASTER COW**