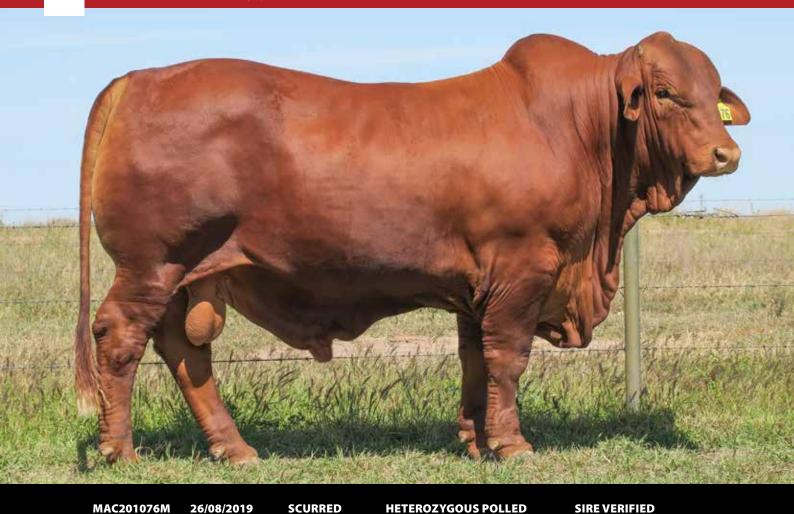

**26** LAMONT TURNER (PP) D4

MAC201075M 24/08/2019 POLLED HOMOZYGOUS POLLED SIRE VERIFIED

WOLFANG FACT (P) D5 DURACK URANUS (P) D2

DURACK 576 (D) D1

**SIRE: LAMONT MULIGAN (S) D3** 

YARALLA HARLEY (D) D5

LAMONT JESSICA (P) D3

LAMONT 143 (P) D2

GLENAVON GIMMICK (D) D5

REDSKIN ZULU (P) D3

REDSKIN 41/1 (P) D2

**DAM: LAMONT 492 (P) D4** 

YARALLA HARLEY (D) D5

LAMONT JESSICA (P) D3

LAMONT 143 (P) D2