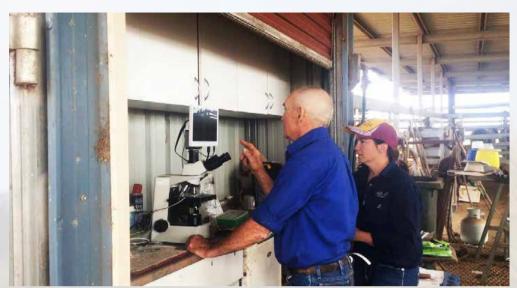

# DNA SAMPLING SIMPLIFIED

ABCD1234

M123

SAMPLING UNITS

ABCD1234

"We rely on Allflex for all our cattle identification needs'

8109

- Easiest way to collect a quality sample
- Vials fit in standard lab well plate (96 vials)
- Efficient and cost effective
- Available with paired NLIS and management tags