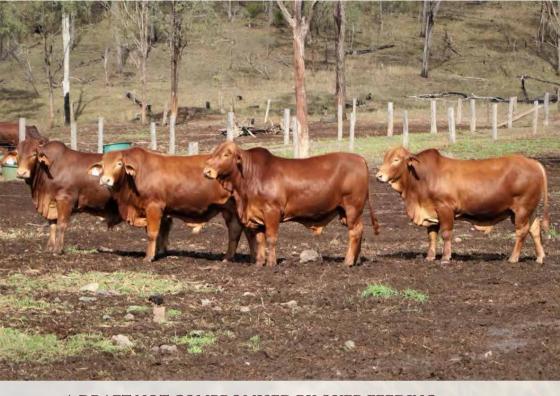

These heifers illustrate the style of animal we breed. After over 50 years of selection we have developed a type of Droughtmaster animal that is proven to handle our environment and has widespread market suitability (live export to MSA).

The core of our selection process is the ability to get in calf every year. The result of this philosophy is an animal with higher Brahman content than is currently fashionable (DNA Verified at around 66%), extremely reliable reproductive performance and quite high growth rates.