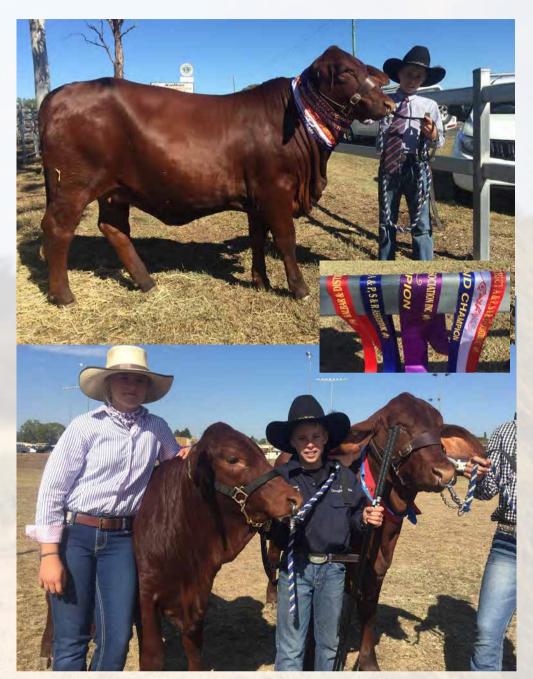

These heifers illustrate the style of animal we breed. After over 50 years of selection we have developed a type of Droughtmaster animal that is proven to handle our environment and has widespread market suitability (live export to MSA).

LYNSEY PARK VERNON: One of the best bulls we've ever owned. Sire of lots 3, 4, 17, 56, 63, & 75 Unfortunately lost last year.

While we've never been into showing cattle we acknowledge the success of Junior Member Cooper Bischoff and his sister Mia with Valera Vale Kit Kat and Valera Vale Licker in the showring. Both are by LP Vernon out of Valera Vale cows. Well done Bischoff family.