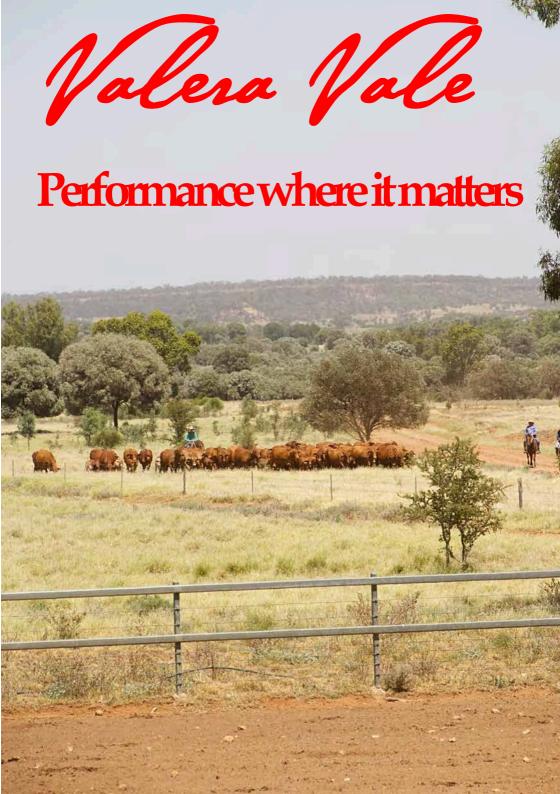

# About Valera Vale

We are breeders of commercial Droughtmaster cattle underpinned by the genetics of our bull breeding operation. As such we are well aware of the profit drivers in the beef industry and realize that a functional breeder herd achieving high survival and calving rates is the main determinant of profitability in breeder and breeder/fattener enterprises We don't waste selection pressure on anything that isn't related to dollars for a commercial operation.

High levels of breeder performance and environmental adaptation are intrinsically linked because only functional cows are able to maintain body condition to survive, lactate, cycle and fall pregnant in our too often challenging environment. Our cows are run under strictly commercial management conditions so that we can select the genetics that will be profitable for our commercial clients, and are expected to present a healthy calf for branding each year after a fourteen week joining period during which it may or may not rain.

These heifers illustrate the style of animal we breed. After over 50 years of selection we have developed a type of Droughtmaster animal that is proven to handle our environment and has widespread market suitability (live export to MSA).