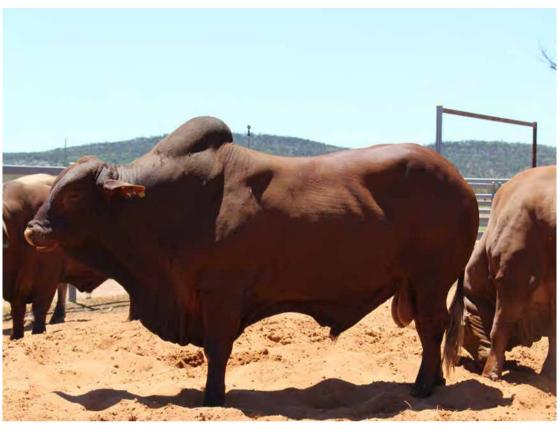

EVERSLEIGH JUGGERNAUT: Top priced bull at the 2017 Roma Tropical Breeds Sale (\$30,000). First sale calf is Lot 59



VALERA VALE 16101M (by Lynsey Park Vernon): Sire of lots 44 & 54



VALERA VALE GRAHAM 427M: Sire of lots 19,23, 48, 52, 69 & 90



VALERA VALE 16586M (by Palmyra Mylerum) demonstrated his toughness after being mauled by dingoes as a calf and surviving without any help. Sire of lots 27 & 51



**TALGAI FERGUS: Sire of lot 79** 



VALERA VALE 19687M. He sells as Lot 1; PcPc & by Amavale Bradman



AMAVALE BRADMAN: Sire of VALERA VALE 15064M and of lots 1, 24, 25, 39, 62 & 88



VALERA VALE BAZZA 151: Sire of 3 sires represented in this catalogue (Garfield, Garrison, & Gazza) and sire of lot 55



VALERA VALE 16192 by Lynsey Park Vernon: Sire of lots 29 37, 65, 67 & 81



VALERA VALE GAZZA 106: Sire of lots 13, 26 & 70



VALERA VALE GARFIELD 073: Sire of lots 20 & 46



VALERA VALE GARRISON 084: Sire of lots 9, 66 & 91 Sold to High Country stud.



VALERA VALE 5128M: Sire of lot 11 (photo at 2 years old)



WAJATRYN 1403: By Redskin X-Factor. Sire of lot 49



VALERA VALE 2020: Sire of lot 42 & 80



VALERA VALE 15064M: By Amavale Bradman and sire of lots 10, 16, 30 & 41



VALERA VALE ERNIE ADAMS 501: Sire of lot 76



VALERA VALE FLYNN 034: By Shardale Esko and sire of lots 2, 5, 64, 67, 82, 92 & 93. FLYNN 034 has been sold to High Country Stud



VALERA VALE GODFREY 414: Sire of lots 28, 50, 94 & 98. CFA this year dressing 541 Kg at Dinmore in working condition.



Birch Mufasa: Sire of Lot 96



GLEN FOSSLYN 15451: Sire of lots 73 & 86. Unregistered