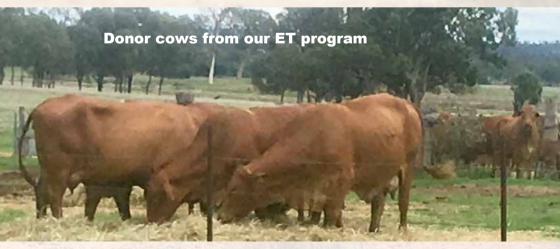

fertilizing an egg or may produce an embryo that is non-viable and is slipped well before calving. The magic morphology number is set at 50% for a useful bull. In the Bull Power research project, it was

demonstrated that while calf output was multi-factorial, all bulls that failed morphology (less than 50% Normal) performed poorly in terms of number of calves sired.

We believe on our results to date in the Valera Vale herds, we have achieved about 4% higher calving rates by using bulls with good sperm morphology than we were over the previous decades of records.



All the bulls presented in this catalogue have passed a morphology test i.e. they not only have achieved the threshold of 50% Normal Sperm but do not have excessive levels of any particular defect that will impact fertility.



As usual, Valera Vale offers FREE DELIVERY to the nearest major centre in Qld (including Mt Isa, Charters Towers, Birdsville, and South East Qld) on all bulls purchased at the sale.

For buyers outside Qld as an alternative to free delivery, bulls travelling to WA or NT will receive \$250 and to NSW \$150 per bull Freight Rebate to assist with their trip home. Please ensure delivery instructions are clear as outside carriers may be used.

All the bulls will be at "Muan" Biggenden until Saturday 5th of September and inspection is invited. Clients not able to travel west to Valera Vale can choose their bulls at "Muan" or by viewing the data and pre-recorded individual lot videos. The sale will be live streamed (video & audio) on the Elite Livestock platform allowing clients to make their p