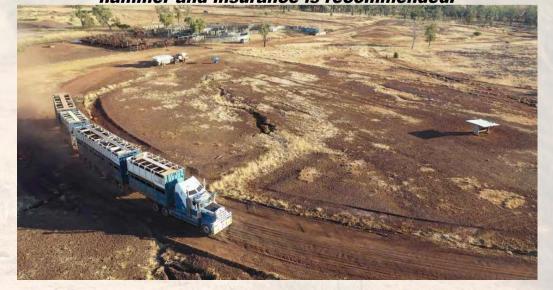

As usual, Valera Vale offers FREE DELIVERY to the nearest major centre in Qld (including Mt Isa, Charters Towers, Birdsville, and South East Qld) on all bulls purchased at the sale.

For buyers outside Qld as an alternative to free delivery, bulls travelling to WA or NT will receive \$250 and to NSW \$150 per bull Freight Rebate to assist with their trip home. Please ensure delivery instructions are clear as outside carriers may be used.

Bulls are at the purchaser's risk from the fall of the hammer and insurance is recommended.