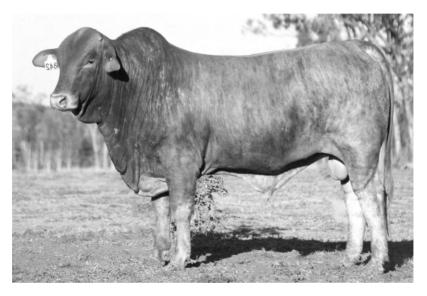

### **Charolais Lot 20**

### A/C - WHITAKER CHAROLAIS

### WHITAKER MR 892

### D.O.B: July 2019

I.D. Herd Bull

#### SIRE: **Purehred Charolais Bull**

#### DAM: **Purebred Charolais Cow**

#### NOTES:

The second of our two Charolais offered in the sale. 25months old but certainly hasn't been pampered his whole life. These Charolais bulls haven't been brought up on soft crop so we believe they will handle the tough seasons and let's face it we'll all unfortunately experience these again, just hopefully not to the extent of 2019 when these calves were born. Get behind this bull to appreciate how thick and square he is.

# **Lot 20**