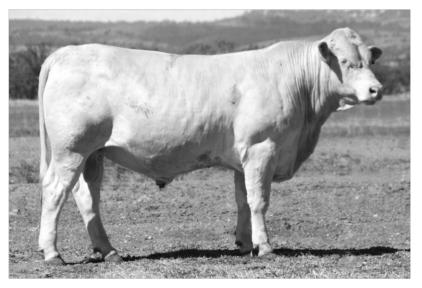

### **Charolais Lot 20**

### A/C - WHITAKER CHAROLAIS

### WHITAKER MR 892

### D.O.B: July 2019

I.D. Herd Bull

#### SIRE: **Purehred Charolais Bull**

#### DAM: **Purebred Charolais Cow**

#### NOTES:

The second of our two Charolais offered in the sale. 25months old but certainly hasn't been pampered his whole life. These Charolais bulls haven't been brought up on soft crop so we believe they will handle the tough seasons and let's face it we'll all unfortunately experience these again, just hopefully not to the extent of 2019 when these calves were born. Get behind this bull to appreciate how thick and square he is.

\$

WHITAKER BEEF BULL SALE Page 28

# **Lot 20**