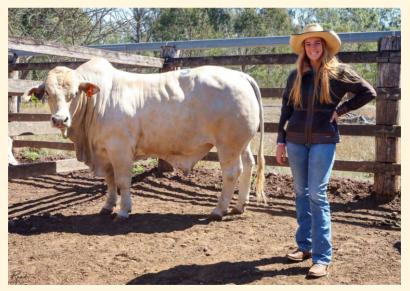

## Charbray

### A/C - WHITAKER CHARBRAYS

### WHITAKER MR 871

### D.O.B: October 2019

I.D. Herd Bull

SIRE: Purebred Charolais Bull

### DAM: Purebred Grey Brahman Cow

### NOTES:

One of our strongest classic 50/50 Charbray bulls offered in our sale this year. In reality this bull needs very little comment as his style and presence will sell the bull, that we're certain. He's a powerful bull displaying every attribute a Charbray sire requires. View him, appreciate him and let him complement your cow herd.

 Purchaser:
 \$\_\_\_\_\_\$

WHITAKER BEEF BULL SALE
 Page 11