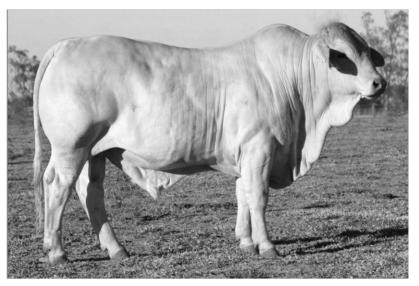

## Lot 19 Charolais

### A/C - WHITAKER CHAROLAIS

### WHITAKER MR 894

### D.O.B: August 2019

I.D. Herd Bull

### SIRE: Purebred Charolais Bull

### DAM: Purebred Charolais Cow

### NOTES:

A stand-out Charolais bull on offer this year. We believe this bull is correct all round and will produce solid progeny from high content Brahman or Charolais herds. In a nutshell, the only comment we'd make is ... do not miss him.

# Lot 4