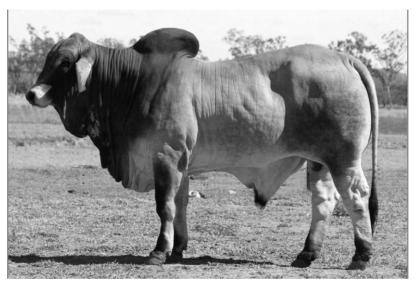

## Lot 21 Brahman (Grey)

### A/C - WHITAKER BRAHMANS

### WHITAKER MR 804

### D.O.B: May 2019

I.D. Herd Bull

### SIRE: Purebred Grey Brahman Bull

### DAM: Purebred Grey Brahman Cow

#### NOTES:

Lovely pigment in this Grey Brahman bull. Solid and deep in his muscle definition which has surely got to be passed on to his progeny. For a Grey Brahman his IMF of 5.0 is strong and his other scans acceptable, however with 80% semen and 87% morphology he's most worthy of consideration.

| Purchaser: |      | \$ |
|------------|------|----|
|            | <br> |    |

WHITAKER BEEF BULL SALE