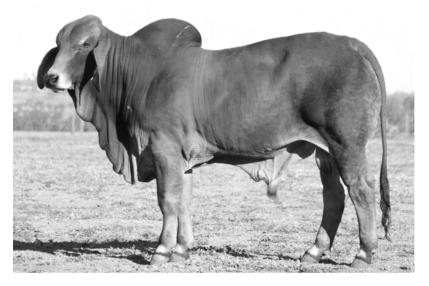

## Lot 19 Charolais

### A/C - WHITAKER CHAROLAIS

### WHITAKER MR 894

### D.O.B: August 2019

I.D. Herd Bull

### SIRE: Purebred Charolais Bull

### DAM: Purebred Charolais Cow

### NOTES:

A stand-out Charolais bull on offer this year. We believe this bull is correct all round and will produce solid progeny from high content Brahman or Charolais herds. In a nutshell, the only comment we'd make is ... do not miss him.