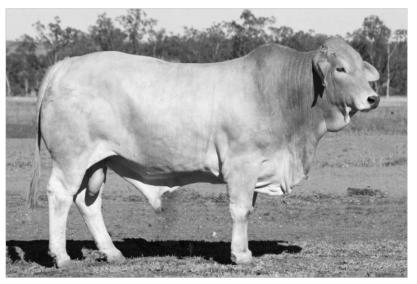

### **Charolais Lot 20**

### A/C - WHITAKER CHAROLAIS

### WHITAKER MR 892

### D.O.B: July 2019

I.D. Herd Bull

#### SIRE: **Purehred Charolais Bull**

#### DAM: **Purebred Charolais Cow**

#### NOTES:

The second of our two Charolais offered in the sale. 25months old but certainly hasn't been pampered his whole life. These Charolais bulls haven't been brought up on soft crop so we believe they will handle the tough seasons and let's face it we'll all unfortunately experience these again, just hopefully not to the extent of 2019 when these calves were born. Get behind this bull to appreciate how thick and square he is.