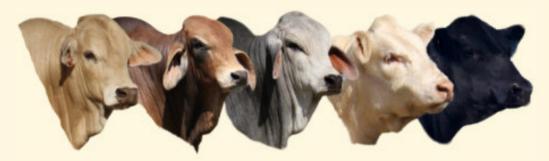

## WHITAKER BEEF BULL SALE

**30** CHARBRAYS (inc Polled) CHAROLAIS GREY BRAHMANS RED BRAHMANS

# **30 Bulls**

Comprising:- Charbrays (Polled) Charolais **Grey Brahman Red Brahman** 

Vendors:-

Our 2021 sale team includes Charbray bulls of horned and polled phenotype, including our signature ¾ Charbray type for those looking for a Charolais type with the hardiness of Grey Brahman.

There are two Charolais bulls, and this year we're offering both Red and Grey Brahman bulls as well.