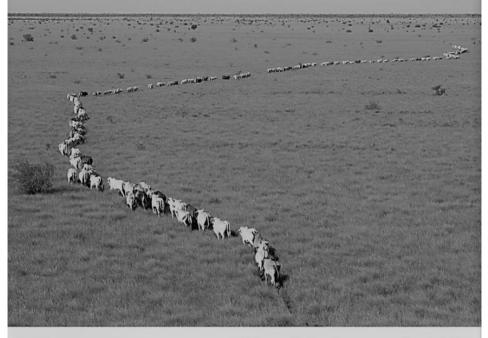

Whilst we enjoy presenting these bulls fully at sale, it should be noted they have not been pampered their entire life. They are raised in forest paddock conditions and following weaning fend for themselves on river country until their sale preparation begins. Their prep is with a high roughage total mixed ration including a silage base. They are most certainly not green crop fed at any point in their lives. This style of preparation has helped us receive feedback stating our bulls had "held up" under trying seasonal conditions.