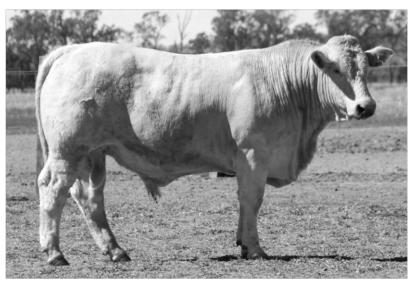

### **Charolais Lot 20**

### A/C - WHITAKER CHAROLAIS

### WHITAKER MR 892

### D.O.B: July 2019

I.D. Herd Bull

#### SIRE: **Purehred Charolais Bull**

#### DAM: **Purebred Charolais Cow**

#### NOTES:

The second of our two Charolais offered in the sale. 25months old but certainly hasn't been pampered his whole life. These Charolais bulls haven't been brought up on soft crop so we believe they will handle the tough seasons and let's face it we'll all unfortunately experience these again, just hopefully not to the extent of 2019 when these calves were born. Get behind this bull to appreciate how thick and square he is.

# **Lot 20**