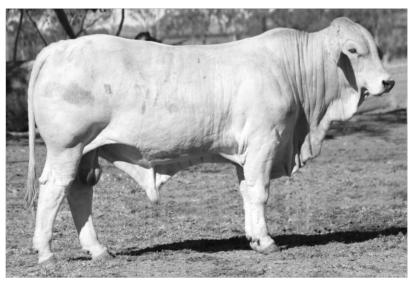

## Lot 22 Brahman (Grey)

### A/C - WHITAKER BRAHMANS

### WHITAKER MR 897

### D.O.B: August 2019

I.D. Herd Bull

### SIRE: Purebred Grey Brahman Bull

### DAM: Purebred Grey Brahman Cow

#### NOTES:

As the second Grey Brahman offered we're again extremely happy to offer this bull. He has the thickness of a promising sire. A bull who'll grow to a strong sire with in your cow herd. A bull with pure grey breeding for uniformity of progeny. He displays a nice strong head and we're certain he'll be a worthy asset to your herd.

| Purchaser: | \$                      |  |
|------------|-------------------------|--|
| Page 30    | WHITAKER BEEF BULL SALE |  |

# **Lot 22**