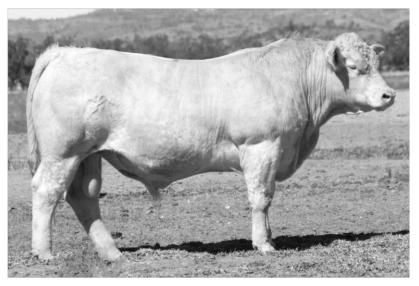

## Lot 22 Brahman (Grey)

### A/C - WHITAKER BRAHMANS

### WHITAKER MR 897

### D.O.B: August 2019

I.D. Herd Bull

### SIRE: Purebred Grey Brahman Bull

### DAM: Purebred Grey Brahman Cow

#### NOTES:

As the second Grey Brahman offered we're again extremely happy to offer this bull. He has the thickness of a promising sire. A bull who'll grow to a strong sire with in your cow herd. A bull with pure grey breeding for uniformity of progeny. He displays a nice strong head and we're certain he'll be a worthy asset to your herd.

| Purchaser: | \$                      |  |
|------------|-------------------------|--|
| Page 30    | WHITAKER BEEF BULL SALE |  |