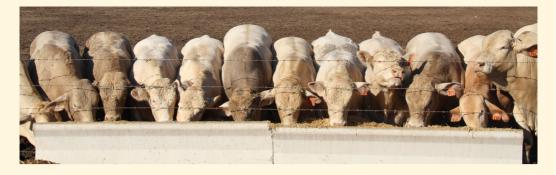

Congratulations to MJ, MCM & GJ Price of ARAMAC Western Queensland on selling their 6-9 months old Charolais/Charolais Cross Steers at 614.7 c/kg to return \$1600.