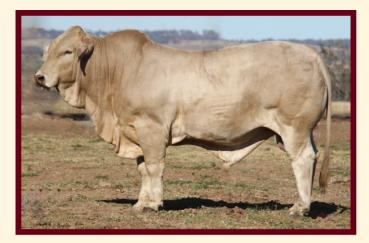

### **Charolais Lot 20**

### A/C - WHITAKER CHAROLAIS

### WHITAKER MR 892

### D.O.B: July 2019

I.D. Herd Bull

#### SIRE: **Purehred Charolais Bull**

#### DAM: **Purebred Charolais Cow**

#### NOTES:

The second of our two Charolais offered in the sale. 25months old but certainly hasn't been pampered his whole life. These Charolais bulls haven't been brought up on soft crop so we believe they will handle the tough seasons and let's face it we'll all unfortunately experience these again, just hopefully not to the extent of 2019 when these calves were born. Get behind this bull to appreciate how thick and square he is.

# **Lot 20**