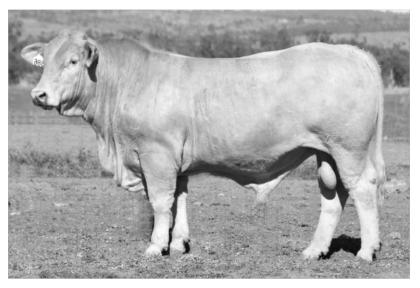

### **Charolais Lot 20**

### A/C - WHITAKER CHAROLAIS

### WHITAKER MR 892

### D.O.B: July 2019

I.D. Herd Bull

#### SIRE: **Purehred Charolais Bull**

#### DAM: **Purebred Charolais Cow**

#### NOTES:

The second of our two Charolais offered in the sale. 25months old but certainly hasn't been pampered his whole life. These Charolais bulls haven't been brought up on soft crop so we believe they will handle the tough seasons and let's face it we'll all unfortunately experience these again, just hopefully not to the extent of 2019 when these calves were born. Get behind this bull to appreciate how thick and square he is.

# **Lot 20**