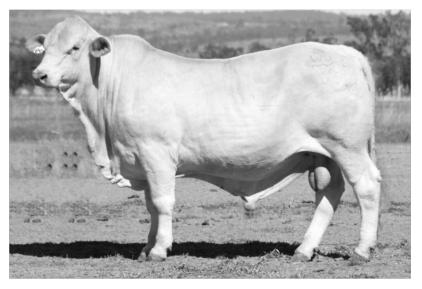

## Charbray

### A/C - WHITAKER CHARBRAYS

### WHITAKER MR 871

### D.O.B: October 2019

I.D. Herd Bull

SIRE: Purebred Charolais Bull

### DAM: Purebred Grey Brahman Cow

### NOTES:

One of our strongest classic 50/50 Charbray bulls offered in our sale this year. In reality this bull needs very little comment as his style and presence will sell the bull, that we're certain. He's a powerful bull displaying every attribute a Charbray sire requires. View him, appreciate him and let him complement your cow herd.

 Purchaser:
 \$\_\_\_\_\_\$

WHITAKER BEEF BULL SALE
 Page 11