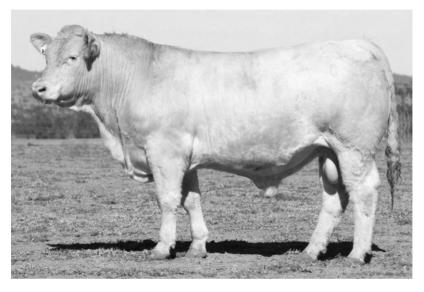

## Charbray

### A/C - WHITAKER CHARBRAYS

### WHITAKER MR 871

### D.O.B: October 2019

I.D. Herd Bull

SIRE: Purebred Charolais Bull

### DAM: Purebred Grey Brahman Cow

### NOTES:

One of our strongest classic 50/50 Charbray bulls offered in our sale this year. In reality this bull needs very little comment as his style and presence will sell the bull, that we're certain. He's a powerful bull displaying every attribute a Charbray sire requires. View him, appreciate him and let him complement your cow herd.

 Purchaser:
 \$\_\_\_\_\_\$

WHITAKER BEEF BULL SALE
 Page 11