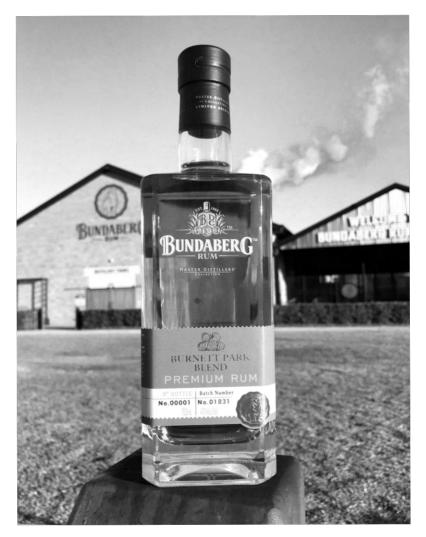

Those who purchase on the day will have an added bonus to gain entry in the draw for a bottle of our very own signature premium blended "Burnett Park" Bundaberg rum. Every lot sold will gain a rum entry, so multiple bull buyers will have multiple chances to win.

## Lucky Bull Draw

Successful purchasers of any bulls in this year's sale will go in the draw to win a bottle of our specialty "Burnett Park Premium Bundaberg Rum" valued at \$125.

WHITAKER BEEF BULL SALE