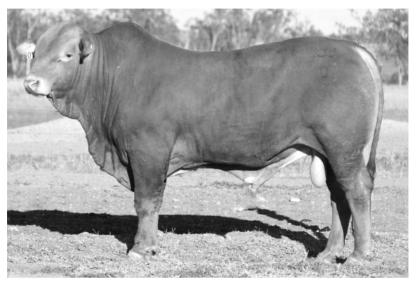

## Lot 22 Brahman (Grey)

### A/C - WHITAKER BRAHMANS

### WHITAKER MR 897

### D.O.B: August 2019

I.D. Herd Bull

### SIRE: Purebred Grey Brahman Bull

### DAM: Purebred Grey Brahman Cow

#### NOTES:

As the second Grey Brahman offered we're again extremely happy to offer this bull. He has the thickness of a promising sire. A bull who'll grow to a strong sire with in your cow herd. A bull with pure grey breeding for uniformity of progeny. He displays a nice strong head and we're certain he'll be a worthy asset to your herd.

| Purchaser: | \$                      |  |
|------------|-------------------------|--|
| Page 30    | WHITAKER BEEF BULL SALE |  |