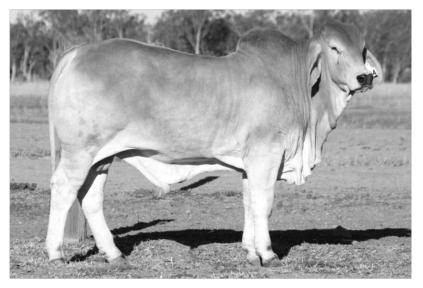

### **Charolais Lot 20**

### A/C - WHITAKER CHAROLAIS

### WHITAKER MR 892

### D.O.B: July 2019

I.D. Herd Bull

#### SIRE: **Purehred Charolais Bull**

#### DAM: **Purebred Charolais Cow**

#### NOTES:

The second of our two Charolais offered in the sale. 25months old but certainly hasn't been pampered his whole life. These Charolais bulls haven't been brought up on soft crop so we believe they will handle the tough seasons and let's face it we'll all unfortunately experience these again, just hopefully not to the extent of 2019 when these calves were born. Get behind this bull to appreciate how thick and square he is.

\$

WHITAKER BEEF BULL SALE Page 28