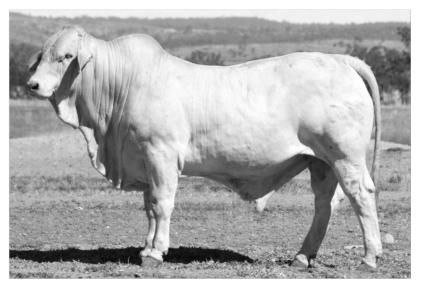

## Charbray

### A/C - WHITAKER CHARBRAYS

### WHITAKER MR 871

### D.O.B: October 2019

I.D. Herd Bull

SIRE: Purebred Charolais Bull

### DAM: Purebred Grey Brahman Cow

### NOTES:

One of our strongest classic 50/50 Charbray bulls offered in our sale this year. In reality this bull needs very little comment as his style and presence will sell the bull, that we're certain. He's a powerful bull displaying every attribute a Charbray sire requires. View him, appreciate him and let him complement your cow herd.

 Purchaser:
 \$\_\_\_\_\_\$

WHITAKER BEEF BULL SALE
 Page 11