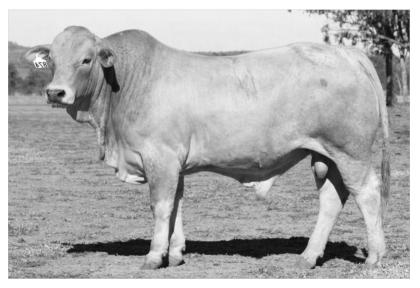

## Charbray

### A/C - WHITAKER CHARBRAYS

### WHITAKER MR 871

### D.O.B: October 2019

I.D. Herd Bull

SIRE: Purebred Charolais Bull

### DAM: Purebred Grey Brahman Cow

### NOTES:

One of our strongest classic 50/50 Charbray bulls offered in our sale this year. In reality this bull needs very little comment as his style and presence will sell the bull, that we're certain. He's a powerful bull displaying every attribute a Charbray sire requires. View him, appreciate him and let him complement your cow herd.

 Purchaser:
 \$\_\_\_\_\_\$

WHITAKER BEEF BULL SALE
 Page 11