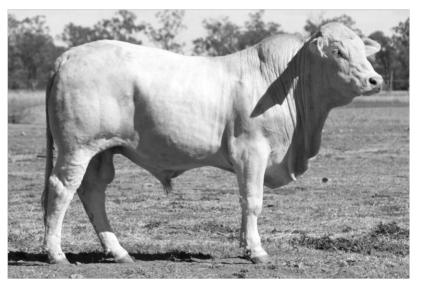

## Charbray

### A/C - WHITAKER CHARBRAYS

### WHITAKER MR 871

### D.O.B: October 2019

I.D. Herd Bull

SIRE: Purebred Charolais Bull

### DAM: Purebred Grey Brahman Cow

### NOTES:

One of our strongest classic 50/50 Charbray bulls offered in our sale this year. In reality this bull needs very little comment as his style and presence will sell the bull, that we're certain. He's a powerful bull displaying every attribute a Charbray sire requires. View him, appreciate him and let him complement your cow herd.

# Lot 4