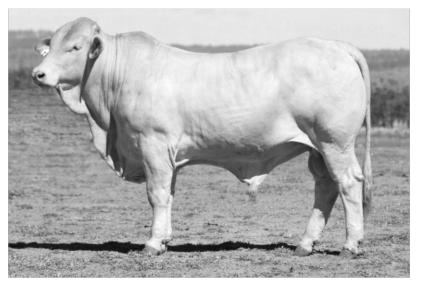

## Lot 22 Brahman (Grey)

### A/C - WHITAKER BRAHMANS

### WHITAKER MR 897

### D.O.B: August 2019

I.D. Herd Bull

### SIRE: Purebred Grey Brahman Bull

### DAM: Purebred Grey Brahman Cow

#### NOTES:

As the second Grey Brahman offered we're again extremely happy to offer this bull. He has the thickness of a promising sire. A bull who'll grow to a strong sire with in your cow herd. A bull with pure grey breeding for uniformity of progeny. He displays a nice strong head and we're certain he'll be a worthy asset to your herd.

| Purchaser: | \$                      |  |
|------------|-------------------------|--|
| Page 30    | WHITAKER BEEF BULL SALE |  |

# **Lot 22**