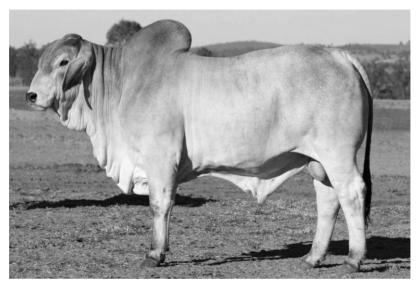

### **Charolais Lot 20**

### A/C - WHITAKER CHAROLAIS

### WHITAKER MR 892

### D.O.B: July 2019

I.D. Herd Bull

#### SIRE: **Purehred Charolais Bull**

#### DAM: **Purebred Charolais Cow**

#### NOTES:

The second of our two Charolais offered in the sale. 25months old but certainly hasn't been pampered his whole life. These Charolais bulls haven't been brought up on soft crop so we believe they will handle the tough seasons and let's face it we'll all unfortunately experience these again, just hopefully not to the extent of 2019 when these calves were born. Get behind this bull to appreciate how thick and square he is.

\$

WHITAKER BEEF BULL SALE Page 28