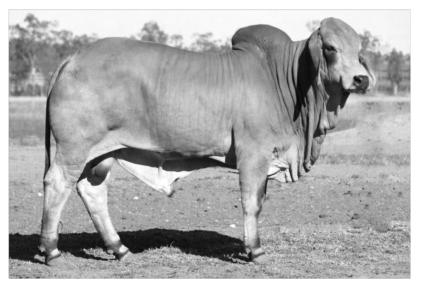

## Charbray

### A/C - WHITAKER CHARBRAYS

### WHITAKER MR 871

### D.O.B: October 2019

I.D. Herd Bull

SIRE: Purebred Charolais Bull

### DAM: Purebred Grey Brahman Cow

### NOTES:

One of our strongest classic 50/50 Charbray bulls offered in our sale this year. In reality this bull needs very little comment as his style and presence will sell the bull, that we're certain. He's a powerful bull displaying every attribute a Charbray sire requires. View him, appreciate him and let him complement your cow herd.

 Purchaser:
 \$\_\_\_\_\_\$

WHITAKER BEEF BULL SALE
 Page 11