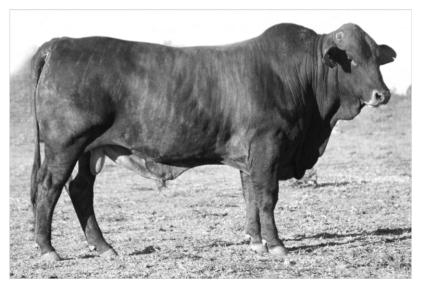

## Charbray

### A/C - WHITAKER CHARBRAYS

### WHITAKER MR 871

### D.O.B: October 2019

I.D. Herd Bull

SIRE: Purebred Charolais Bull

### DAM: Purebred Grey Brahman Cow

### NOTES:

One of our strongest classic 50/50 Charbray bulls offered in our sale this year. In reality this bull needs very little comment as his style and presence will sell the bull, that we're certain. He's a powerful bull displaying every attribute a Charbray sire requires. View him, appreciate him and let him complement your cow herd.

# Lot 4