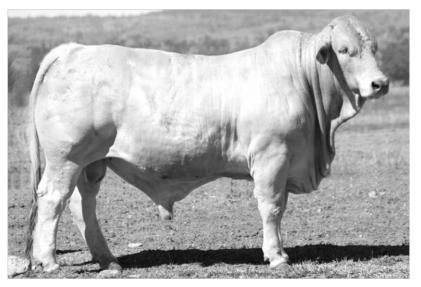

### **Charolais Lot 20**

### A/C - WHITAKER CHAROLAIS

### WHITAKER MR 892

### D.O.B: July 2019

I.D. Herd Bull

#### SIRE: **Purehred Charolais Bull**

#### DAM: **Purebred Charolais Cow**

#### NOTES:

The second of our two Charolais offered in the sale. 25months old but certainly hasn't been pampered his whole life. These Charolais bulls haven't been brought up on soft crop so we believe they will handle the tough seasons and let's face it we'll all unfortunately experience these again, just hopefully not to the extent of 2019 when these calves were born. Get behind this bull to appreciate how thick and square he is.

\$

WHITAKER BEEF BULL SALE Page 28