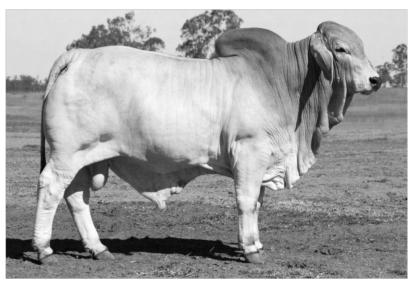

## Charbray

### A/C - WHITAKER CHARBRAYS

### WHITAKER MR 871

### D.O.B: October 2019

I.D. Herd Bull

SIRE: Purebred Charolais Bull

### DAM: Purebred Grey Brahman Cow

### NOTES:

One of our strongest classic 50/50 Charbray bulls offered in our sale this year. In reality this bull needs very little comment as his style and presence will sell the bull, that we're certain. He's a powerful bull displaying every attribute a Charbray sire requires. View him, appreciate him and let him complement your cow herd.

 Purchaser:
 \$\_\_\_\_\_\$

WHITAKER BEEF BULL SALE
 Page 11