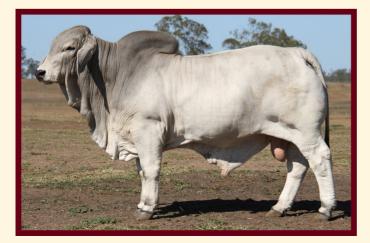

## Lot 22 Brahman (Grey)

### A/C - WHITAKER BRAHMANS

### WHITAKER MR 897

### D.O.B: August 2019

I.D. Herd Bull

### SIRE: Purebred Grey Brahman Bull

### DAM: Purebred Grey Brahman Cow

#### NOTES:

As the second Grey Brahman offered we're again extremely happy to offer this bull. He has the thickness of a promising sire. A bull who'll grow to a strong sire with in your cow herd. A bull with pure grey breeding for uniformity of progeny. He displays a nice strong head and we're certain he'll be a worthy asset to your herd.

# **Lot 22**