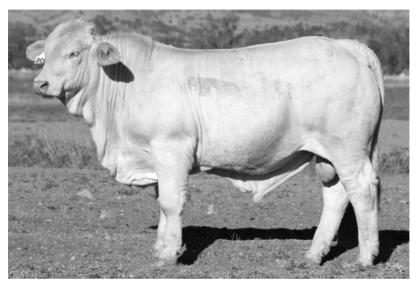

## Lot 22 Brahman (Grey)

### A/C - WHITAKER BRAHMANS

### WHITAKER MR 897

### D.O.B: August 2019

I.D. Herd Bull

### SIRE: Purebred Grey Brahman Bull

### DAM: Purebred Grey Brahman Cow

#### NOTES:

As the second Grey Brahman offered we're again extremely happy to offer this bull. He has the thickness of a promising sire. A bull who'll grow to a strong sire with in your cow herd. A bull with pure grey breeding for uniformity of progeny. He displays a nice strong head and we're certain he'll be a worthy asset to your herd.

# **Lot 22**