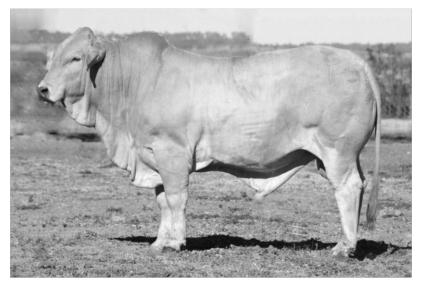

### **Charolais Lot 20**

### A/C - WHITAKER CHAROLAIS

### WHITAKER MR 892

### D.O.B: July 2019

I.D. Herd Bull

#### SIRE: **Purehred Charolais Bull**

#### DAM: **Purebred Charolais Cow**

#### NOTES:

The second of our two Charolais offered in the sale. 25months old but certainly hasn't been pampered his whole life. These Charolais bulls haven't been brought up on soft crop so we believe they will handle the tough seasons and let's face it we'll all unfortunately experience these again, just hopefully not to the extent of 2019 when these calves were born. Get behind this bull to appreciate how thick and square he is.

\$

WHITAKER BEEF BULL SALE Page 28

# **Lot 20**