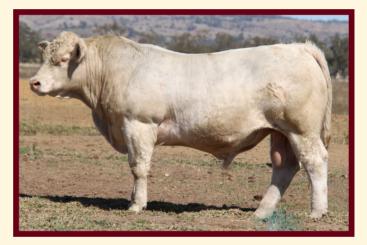

## Lot 19 Charolais

### A/C - WHITAKER CHAROLAIS

### WHITAKER MR 894

### D.O.B: August 2019

I.D. Herd Bull

### SIRE: Purebred Charolais Bull

### DAM: Purebred Charolais Cow

### NOTES:

A stand-out Charolais bull on offer this year. We believe this bull is correct all round and will produce solid progeny from high content Brahman or Charolais herds. In a nutshell, the only comment we'd make is ... do not miss him.