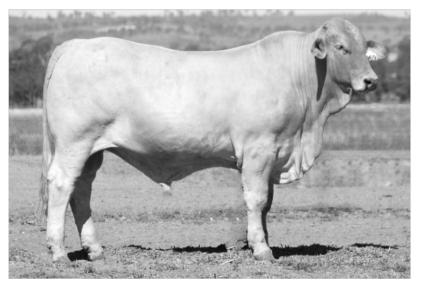

## Lot 24 Brahman (Grey)

### A/C - WHITAKER BRAHMANS

### WHITAKER MR 872

### D.O.B: September 2019

I.D. Herd Bull

### SIRE: Purebred Grey Brahman Bull

### DAM: Purebred Grey Brahman Cow

#### NOTES:

Page 32

If you're looking for a quiet, everyday Grey Brahman bull then this is him. We'll admit, initially not the first of the Grey Brahmans you may pick however this bull comes with the top motile semen test of 85% (no other bull tested in this sale is above 85%). In addition to this he has tested a huge 89% in semen morphology and his fats and other scans are even and acceptable. This is a figures bull.

Purchaser: \_\_\_\_\$\_\_\_\_

WHITAKER BEEF BULL SALE