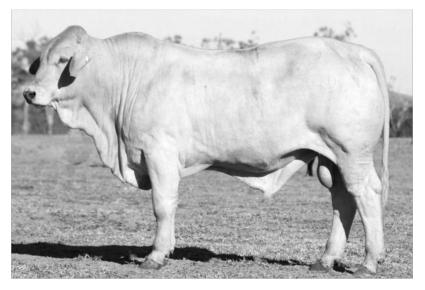

## Lot 22 Brahman (Grey)

### A/C - WHITAKER BRAHMANS

### WHITAKER MR 897

### D.O.B: August 2019

I.D. Herd Bull

### SIRE: Purebred Grey Brahman Bull

### DAM: Purebred Grey Brahman Cow

#### NOTES:

As the second Grey Brahman offered we're again extremely happy to offer this bull. He has the thickness of a promising sire. A bull who'll grow to a strong sire with in your cow herd. A bull with pure grey breeding for uniformity of progeny. He displays a nice strong head and we're certain he'll be a worthy asset to your herd.

| Purchaser: | \$                      |  |
|------------|-------------------------|--|
| Page 30    | WHITAKER BEEF BULL SALE |  |