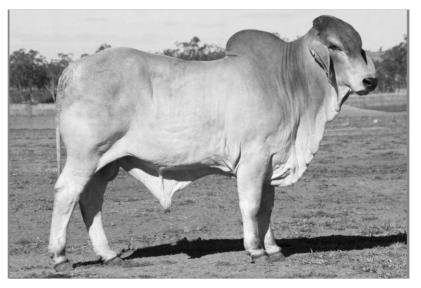

## Lot 22 Brahman (Grey)

### A/C - WHITAKER BRAHMANS

### WHITAKER MR 897

### D.O.B: August 2019

I.D. Herd Bull

### SIRE: Purebred Grey Brahman Bull

### DAM: Purebred Grey Brahman Cow

#### NOTES:

As the second Grey Brahman offered we're again extremely happy to offer this bull. He has the thickness of a promising sire. A bull who'll grow to a strong sire with in your cow herd. A bull with pure grey breeding for uniformity of progeny. He displays a nice strong head and we're certain he'll be a worthy asset to your herd.

| Purchaser: | \$                      |  |
|------------|-------------------------|--|
| Page 30    | WHITAKER BEEF BULL SALE |  |