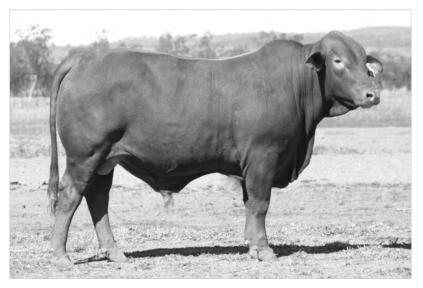

## Lot 22 Brahman (Grey)

### A/C - WHITAKER BRAHMANS

### WHITAKER MR 897

### D.O.B: August 2019

I.D. Herd Bull

### SIRE: Purebred Grey Brahman Bull

### DAM: Purebred Grey Brahman Cow

#### NOTES:

As the second Grey Brahman offered we're again extremely happy to offer this bull. He has the thickness of a promising sire. A bull who'll grow to a strong sire with in your cow herd. A bull with pure grey breeding for uniformity of progeny. He displays a nice strong head and we're certain he'll be a worthy asset to your herd.

# **Lot 22**