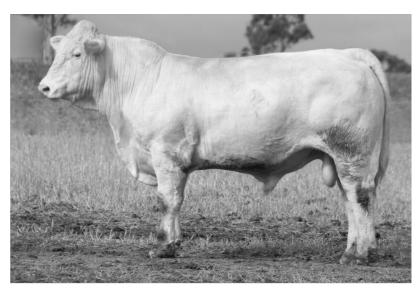

# Charbray

#### A/C - WHITAKER CHARBRAYS

#### WHITAKER MR 762

D.O.B: June 2018 I.D. Herd Bull

SIRE: Purebred Charolais Bull

DAM: Purebred Grey Brahman Cow

#### **NOTES:**

This bull no doubt is the stand-out growth bull of the sale.

A classic 50%/50% (Charolais/Brahman) content, pink-nosed, red factor Charbray with great testi development. This bull would stand out in any cow herd for all the right reasons.