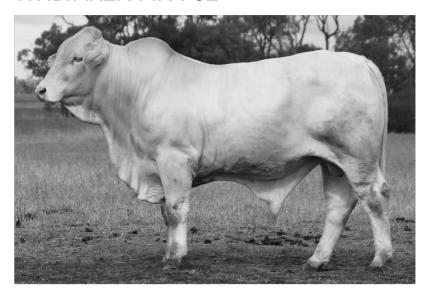

#### WHITAKER MR 762

D.O.B: June 2018 I.D. Herd Bull

SIRE: Purebred Charolais Bull

DAM: Purebred Grey Brahman Cow

#### **NOTES:**

This bull no doubt is the stand-out growth bull of the sale.

A classic 50%/50% (Charolais/Brahman) content, pink-nosed, red factor Charbray with great testi development. This bull would stand out in any cow herd for all the right reasons.