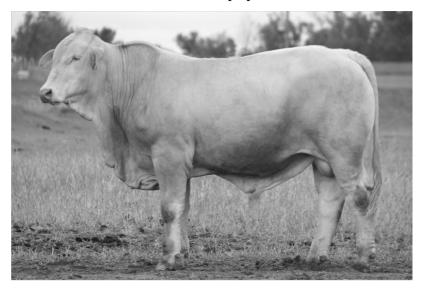

# WHITAKER MR 761 (P)

D.O.B: July 2018

I.D. Herd Bull

SIRE: Purebred Charolais Bull

DAM: Purebred Grey Brahman Cow

#### **NOTES:**

A beef machine through and through, and another polley to boot. This fellow has an exceptional muscle pattern and sheath set. Nothing else needs mentioning - just view and appreciate the bull.