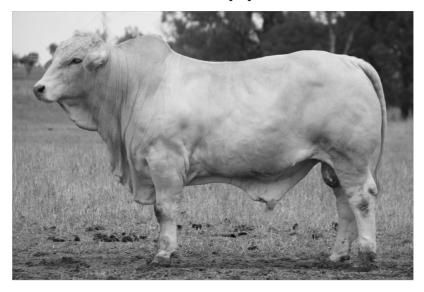

# WHITAKER MR 763 (P)

D.O.B: July 2018 I.D. Herd Bull

SIRE: Purebred Charolais Bull

DAM: Purebred Grey Brahman Cow

#### **NOTES:**

This bull just stands out, and yes he is a favouraite of ours. He's got the lot; polled, pink-nosed, thick and with a touch of red factor. He's been an absolute pleasure to have in our sale draft.