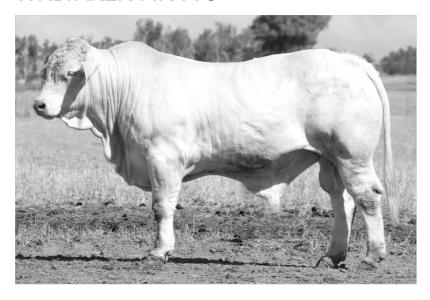

# WHITAKER MR 763 (P)

D.O.B: July 2018 I.D. Herd Bull

SIRE: Purebred Charolais Bull

DAM: Purebred Grey Brahman Cow

#### **NOTES:**

This bull just stands out, and yes he is a favouraite of ours. He's got the lot; polled, pink-nosed, thick and with a touch of red factor. He's been an absolute pleasure to have in our sale draft.