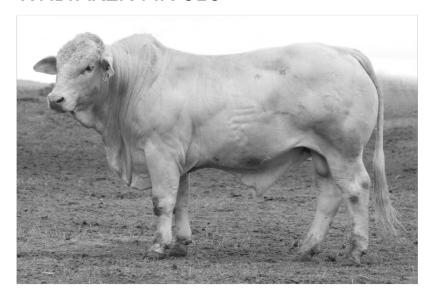

#### WHITAKER MR 762

D.O.B: June 2018 I.D. Herd Bull

SIRE: Purebred Charolais Bull

DAM: Purebred Grey Brahman Cow

#### **NOTES:**

This bull no doubt is the stand-out growth bull of the sale.

A classic 50%/50% (Charolais/Brahman) content, pink-nosed, red factor Charbray with great testi development. This bull would stand out in any cow herd for all the right reasons.