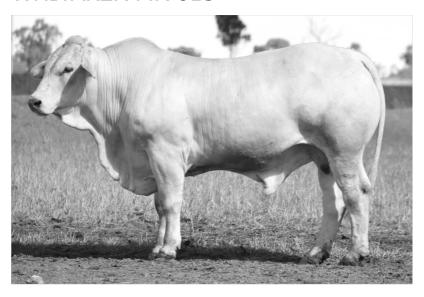

# WHITAKER MR 770 (P)

D.O.B: August 2018 I.D. Herd Bull

SIRE: Purebred Charolais Bull

DAM: Purebred Grey Brahman Cow

#### NOTES:

This bull is probably as good as they come in a classic 50/50 content pink-nosed, polley Charbray bull.

| Purchaser: \$ \$ |
|------------------|
|------------------|