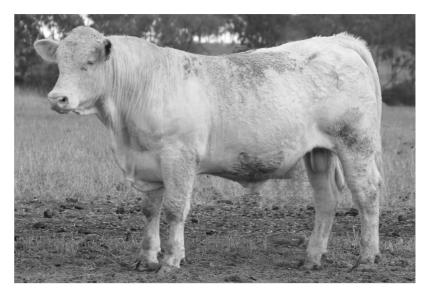

# WHITAKER MR 761 (P)

D.O.B: July 2018

I.D. Herd Bull

SIRE: Purebred Charolais Bull

DAM: Purebred Grey Brahman Cow

#### **NOTES:**

A beef machine through and through, and another polley to boot. This fellow has an exceptional muscle pattern and sheath set. Nothing else needs mentioning - just view and appreciate the bull.