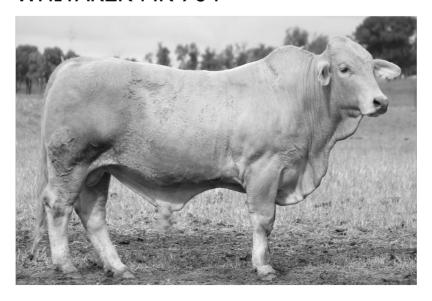

# WHITAKER MR 763 (P)

D.O.B: July 2018 I.D. Herd Bull

SIRE: Purebred Charolais Bull

DAM: Purebred Grey Brahman Cow

#### **NOTES:**

This bull just stands out, and yes he is a favouraite of ours. He's got the lot; polled, pink-nosed, thick and with a touch of red factor. He's been an absolute pleasure to have in our sale draft.