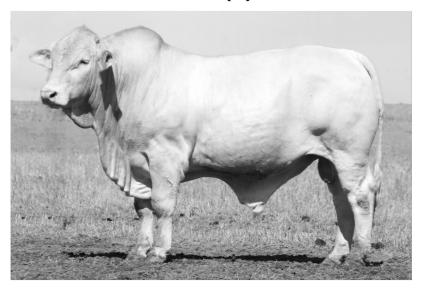

#### WHITAKER MR 762

D.O.B: June 2018 I.D. Herd Bull

SIRE: Purebred Charolais Bull

DAM: Purebred Grey Brahman Cow

#### **NOTES:**

This bull no doubt is the stand-out growth bull of the sale.

A classic 50%/50% (Charolais/Brahman) content, pink-nosed, red factor Charbray with great testi development. This bull would stand out in any cow herd for all the right reasons.