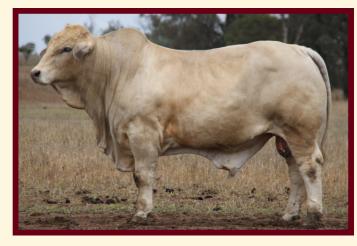

#### WHITAKER MR 762

D.O.B: June 2018 I.D. Herd Bull

SIRE: Purebred Charolais Bull

DAM: Purebred Grey Brahman Cow

#### **NOTES:**

This bull no doubt is the stand-out growth bull of the sale.

A classic 50%/50% (Charolais/Brahman) content, pink-nosed, red factor Charbray with great testi development. This bull would stand out in any cow herd for all the right reasons.