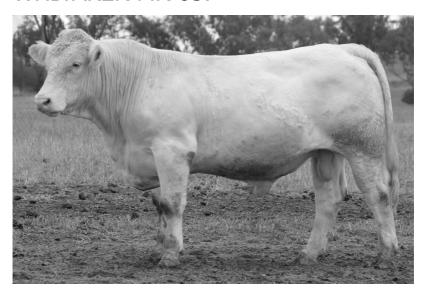

# WHITAKER MR 770 (P)

D.O.B: August 2018 I.D. Herd Bull

SIRE: Purebred Charolais Bull

DAM: Purebred Grey Brahman Cow

#### NOTES:

This bull is probably as good as they come in a classic 50/50 content pink-nosed, polley Charbray bull.

| Purchaser: \$ \$ |
|------------------|
|------------------|