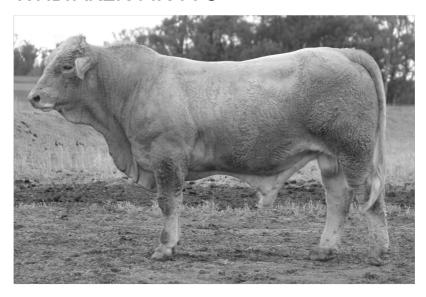

#### WHITAKER MR 762

D.O.B: June 2018 I.D. Herd Bull

SIRE: Purebred Charolais Bull

DAM: Purebred Grey Brahman Cow

#### **NOTES:**

This bull no doubt is the stand-out growth bull of the sale.

A classic 50%/50% (Charolais/Brahman) content, pink-nosed, red factor Charbray with great testi development. This bull would stand out in any cow herd for all the right reasons.