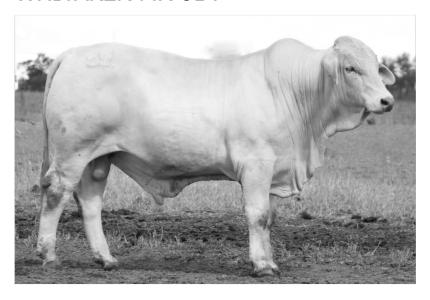

# WHITAKER MR 761 (P)

D.O.B: July 2018

I.D. Herd Bull

SIRE: Purebred Charolais Bull

DAM: Purebred Grey Brahman Cow

#### **NOTES:**

A beef machine through and through, and another polley to boot. This fellow has an exceptional muscle pattern and sheath set. Nothing else needs mentioning - just view and appreciate the bull.