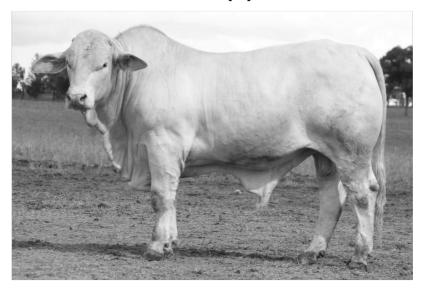

# WHITAKER MR 761 (P)

D.O.B: July 2018

I.D. Herd Bull

SIRE: Purebred Charolais Bull

DAM: Purebred Grey Brahman Cow

#### **NOTES:**

A beef machine through and through, and another polley to boot. This fellow has an exceptional muscle pattern and sheath set. Nothing else needs mentioning - just view and appreciate the bull.