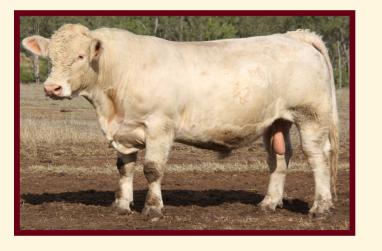

# WHITAKER MR 763 (P)

D.O.B: July 2018 I.D. Herd Bull

SIRE: Purebred Charolais Bull

DAM: Purebred Grey Brahman Cow

#### **NOTES:**

This bull just stands out, and yes he is a favouraite of ours. He's got the lot; polled, pink-nosed, thick and with a touch of red factor. He's been an absolute pleasure to have in our sale draft.