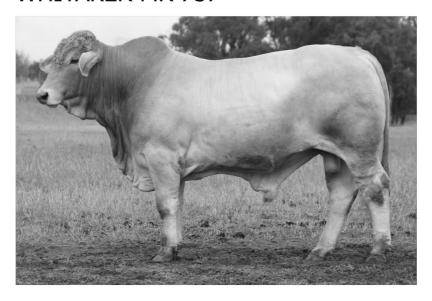

#### WHITAKER MR 762

D.O.B: June 2018 I.D. Herd Bull

SIRE: Purebred Charolais Bull

DAM: Purebred Grey Brahman Cow

#### **NOTES:**

This bull no doubt is the stand-out growth bull of the sale.

A classic 50%/50% (Charolais/Brahman) content, pink-nosed, red factor Charbray with great testi development. This bull would stand out in any cow herd for all the right reasons.