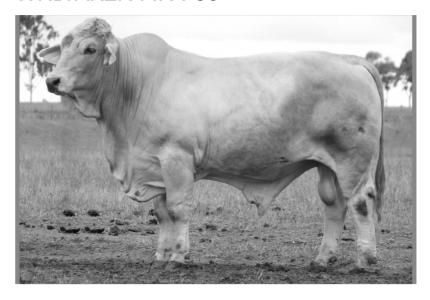

# WHITAKER MR 770 (P)

D.O.B: August 2018 I.D. Herd Bull

SIRE: Purebred Charolais Bull

DAM: Purebred Grey Brahman Cow

#### NOTES:

This bull is probably as good as they come in a classic 50/50 content pink-nosed, polley Charbray bull.

| Purchaser: \$ \$ |
|------------------|
|------------------|