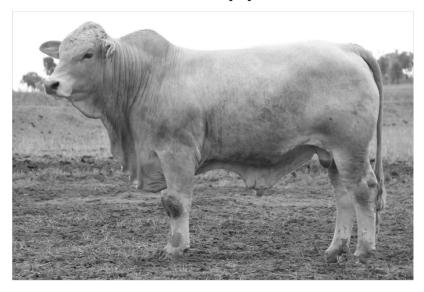

# WHITAKER MR 650 (IVF)

D.O.B: June 2018 I.D. Herd Bull

SIRE: Purebred Charolais Bull

DAM: Purebred Charolais Cow

#### **NOTES:**

This bull sells as 'scurs removed', however he is full polled breeding on both his sire and dam pedigree. His sire is a Canadian bull who won both major Canadian cattle expositions and in which we own the Australian semen rights. His dam is a consistant honest polley cow. He's a good strong bull we're pleased to offer.