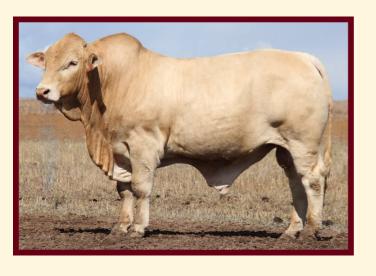

## **Charolais**

#### A/C - WHITAKER CHAROLAIS

# WHITAKER MR 650 (IVF)

D.O.B: June 2018 I.D. Herd Bull

SIRE: Purebred Charolais Bull

DAM: Purebred Charolais Cow

#### **NOTES:**

This bull sells as 'scurs removed', however he is full polled breeding on both his sire and dam pedigree. His sire is a Canadian bull who won both major Canadian cattle expositions and in which we own the Australian semen rights. His dam is a consistant honest polley cow. He's a good strong bull we're pleased to offer.