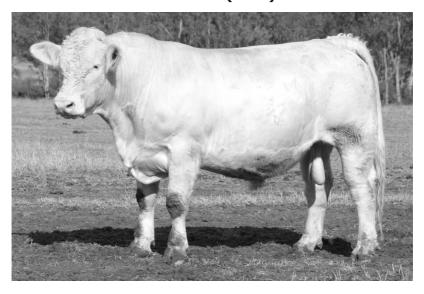

# WHITAKER MR 763 (P)

D.O.B: July 2018 I.D. Herd Bull

SIRE: Purebred Charolais Bull

DAM: Purebred Grey Brahman Cow

#### **NOTES:**

This bull just stands out, and yes he is a favouraite of ours. He's got the lot; polled, pink-nosed, thick and with a touch of red factor. He's been an absolute pleasure to have in our sale draft.